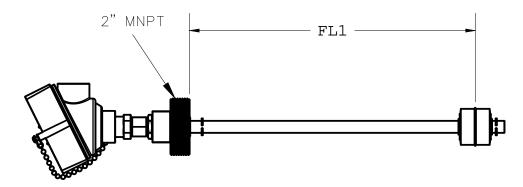

CAN/CSA STD. C22.2 NO. 1010-1

CAN/CSA STD. C22.2 NO. 30

Conforms To:

UL1203 & ANSI/ISA S82-03

| FLOAT LEVEL             | FL1                        | ALBANY PUMP CO. LTD.                                                                                                                                                                                             |
|-------------------------|----------------------------|------------------------------------------------------------------------------------------------------------------------------------------------------------------------------------------------------------------|
| FUNCTION                | Continuous<br>Level        | DRWN. 420 HARRY WALKER PARKWAY NEWMARKET, ONT. CANADA L3Y 8P5                                                                                                                                                    |
| HEIGHT FROM TOP OF TANK |                            | scale <sub>none</sub>  FUF  O   ACCESSORIES                                                                                                                                                                      |
| neight from 10P of TANK | Inches                     | CHK'D I.F.VCON CI.T                                                                                                                                                                                              |
| OUTPUT TYPE             | 4-20 mA                    | This drawing and the information depicted therein is the property of Albany Pump Co. Ltd. Copies are issued in strict confidence and shall not be reproduced, copied or used as the basis for the manufacture or |
| 4-20 mA WIRE COLOUR     | BROWN = Signal, BLUE = VDC | sale of products without prior written permission of Albany Pump Co.                                                                                                                                             |