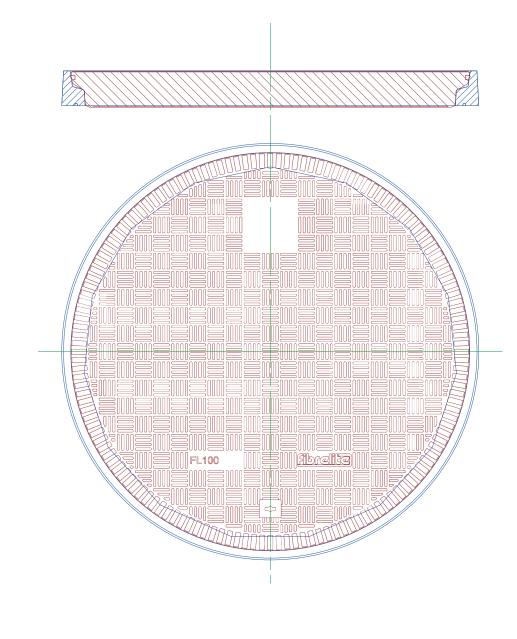

| 40" diameter flat sealed composite cover and frame. |                   |              | For reference purposes only. This drawing<br>is not a specification. Order against product<br>code only. To enable continuous improvement<br>of our products, the designs and specifications<br>are subject to change without notice. |  |
|-----------------------------------------------------|-------------------|--------------|---------------------------------------------------------------------------------------------------------------------------------------------------------------------------------------------------------------------------------------|--|
| FL100                                               | Issue: 30/03/2023 | Page: 2 of 3 | © Copyright                                                                                                                                                                                                                           |  |