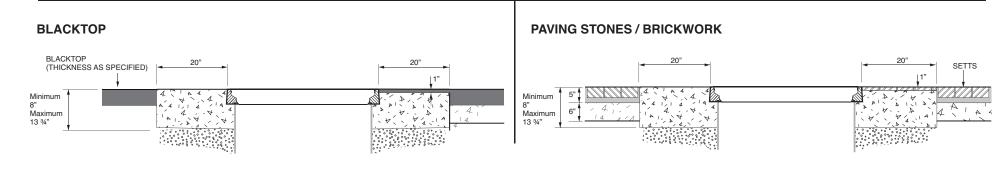

## CONCRETE

| 40" diameter flat sealed composite cover and frame. |                   | For reference purposes only. This drawing<br>is not a specification. Order against product<br>code only. To enable continuous improvement<br>of our products, the designs and specifications<br>are subject to change without notice. |             |  |
|-----------------------------------------------------|-------------------|---------------------------------------------------------------------------------------------------------------------------------------------------------------------------------------------------------------------------------------|-------------|--|
| FL100                                               | Issue: 30/03/2023 | Page: 3 of 3                                                                                                                                                                                                                          | © Copyright |  |