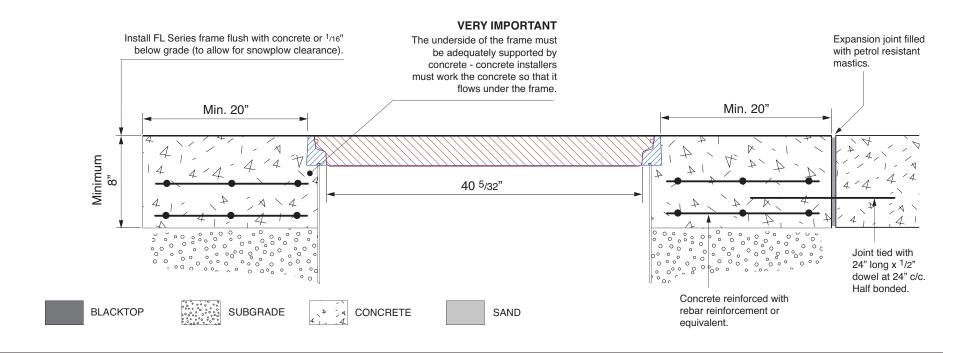

## CONCRETE

| 40" diameter flat sealed composite cover and frame. |                   | For reference purposes only. This drawing<br>is not a specification. Order against product<br>code only. To enable continuous improvement<br>of our products, the designs and specifications<br>are subject to change without notice. |             |  |
|-----------------------------------------------------|-------------------|---------------------------------------------------------------------------------------------------------------------------------------------------------------------------------------------------------------------------------------|-------------|--|
| FL100                                               | Issue: 30/03/2023 | Page: 3 of 3                                                                                                                                                                                                                          | © Copyright |  |