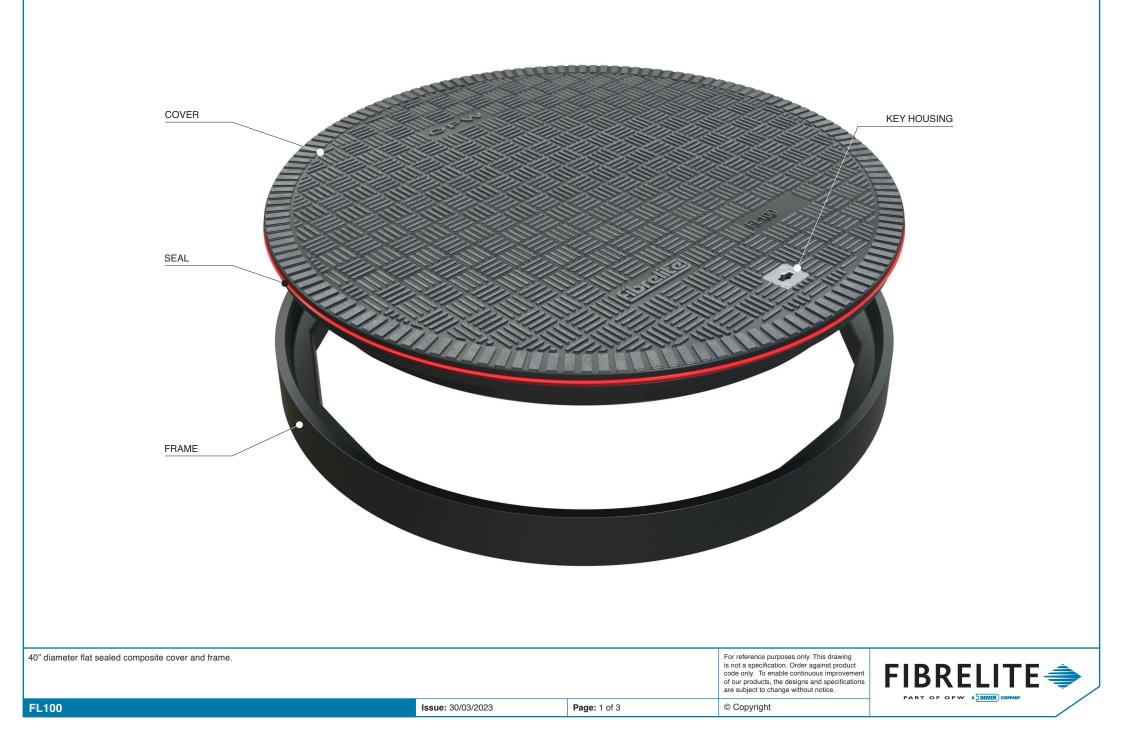

| 40" diameter flat sealed composite cover and frame. |                   |              | For reference purposes only. This drawing<br>is not a specification. Order against product<br>code only. To enable continuous improvement<br>of our products, the designs and specifications<br>are subject to change without notice. |  |
|-----------------------------------------------------|-------------------|--------------|---------------------------------------------------------------------------------------------------------------------------------------------------------------------------------------------------------------------------------------|--|
| FL100                                               | Issue: 30/03/2023 | Page: 2 of 3 | © Copyright                                                                                                                                                                                                                           |  |