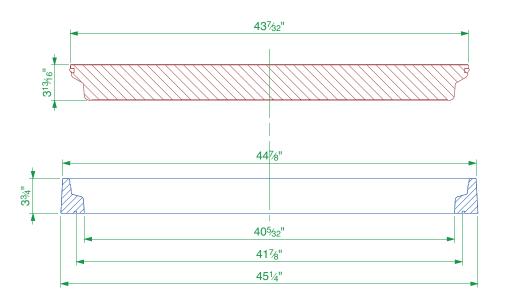

| 40" diameter flat sealed composite cover and frame. |                   |              | For reference purposes only. This drawing<br>is not a specification. Order against product<br>code only. To enable continuous improvement<br>of our products, the designs and specifications<br>are subject to change without notice. |  |
|-----------------------------------------------------|-------------------|--------------|---------------------------------------------------------------------------------------------------------------------------------------------------------------------------------------------------------------------------------------|--|
| FL100                                               | Issue: 30/03/2023 | Page: 2 of 3 | © Copyright                                                                                                                                                                                                                           |  |