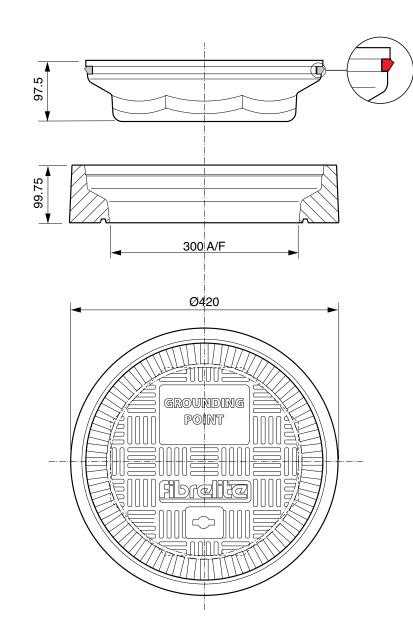

| Load<br>Rating | Cover<br>Weight | Frame<br>Weight |
|----------------|-----------------|-----------------|
| B125           | 5.5kg           | 4kg             |
| C250           | 6.5kg           | 4kg             |
| D400           | 6.75            | 4kg             |

|          |                   |              | For reference puropses only. This drawing<br>is not a specification. Order against product<br>code only. To enable continuous improvement<br>of our products, the designs and specifications<br>are subject to change without notice. |  |
|----------|-------------------|--------------|---------------------------------------------------------------------------------------------------------------------------------------------------------------------------------------------------------------------------------------|--|
| FL120-GP | Issue: 20/10/2017 | Page: 2 of 3 | © Copyright                                                                                                                                                                                                                           |  |