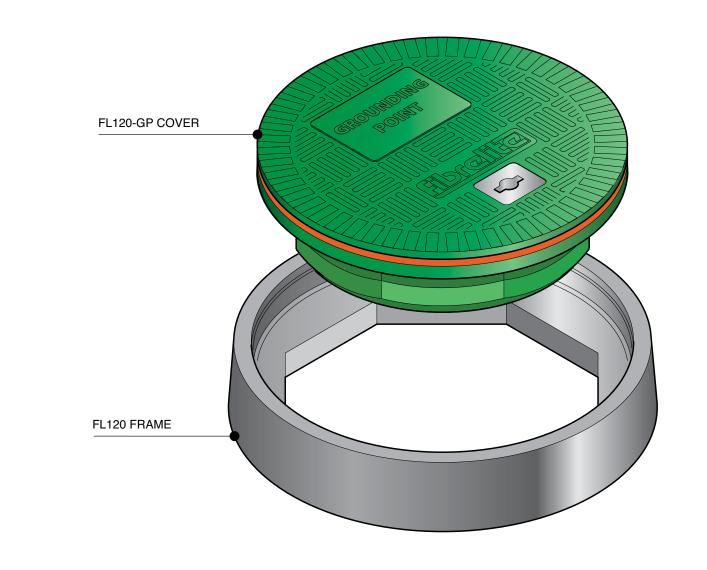

|          |                          |              | For reference puropses only. This drawing<br>is not a specification. Order against product<br>code only. To enable continuous improvement<br>of our products, the designs and specifications<br>are subject to change without notice. | FIBRELITE                  |
|----------|--------------------------|--------------|---------------------------------------------------------------------------------------------------------------------------------------------------------------------------------------------------------------------------------------|----------------------------|
| FL120-GP | <b>Issue:</b> 20/10/2017 | Page: 1 of 3 | © Copyright                                                                                                                                                                                                                           | PART OF OPW ADDVER COMPANY |