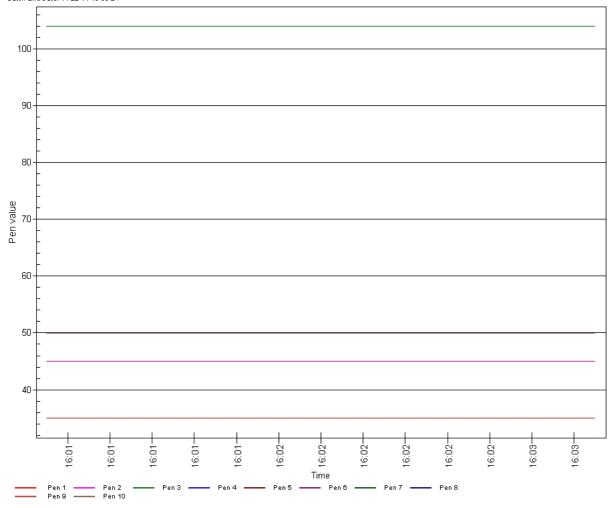

## Sample Batch data Graph

Batch Start Date: 11-22-11 16-01-13 Batch End Date: 11-22-11 16-03-24