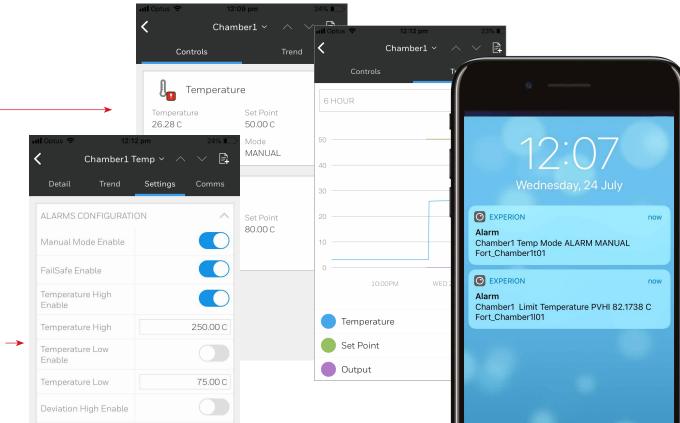

#### **MONITOR**

See real-time and trending data, and get alerts when key parameters are outside normal limits.

#### See information such as:

- Process temperature
- Set point
- Output
- Historical trends
- ...and more

See which alarms have been configured with your current system.  $\longrightarrow$ 