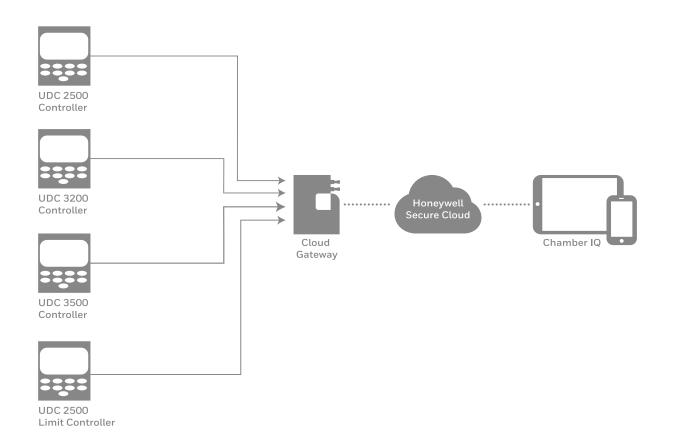

## SEE EVERYTHING WITHOUT BEING EVERYWHERE.

Elevate your thermal insight quotient with real-time, actionable data that helps you run smarter.

View system-wide data for each piece of process equipment with connected UDC Controllers and share it up the management chain – to make better process decisions.

#### See information such as:

- Process temperature
- Set point
- Output
- Historical trends
- ...and more

See which alarms have been configured with your current system.  $\longrightarrow$ 