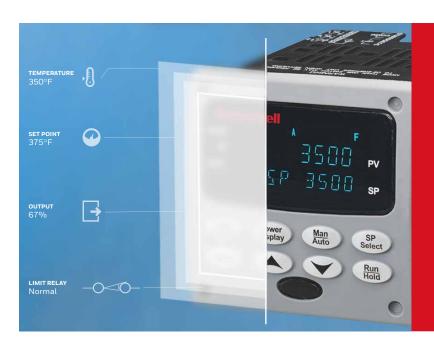

#### See information such as:

- Process temperature
- Set point
- Output
- Historical trends
- ...and more

See which alarms have been configured with your current system.  $\longrightarrow$ 