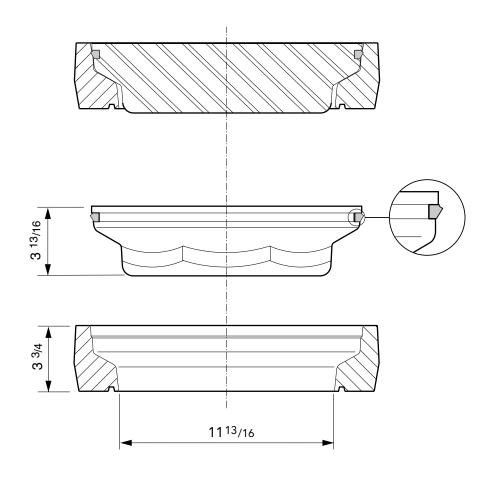

 FL120-GP
 Issue: 11/06/2016
 Page: 1 of 3
 © Copyright

| Load      | Cover  | Frame  |
|-----------|--------|--------|
| Rating    | Weight | Weight |
| 89,000lbs | 13lbs  | 8lbs   |

12" diameter flat sealed composite cover with "Grounding Point" ID logo and composite frame.

For reference purposes only. This drawing is not a specification. Order against product code only. To enable continuous improvement of our products, the designs and specifications are subject to change without notice.