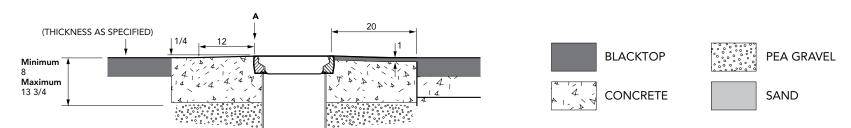

## **CONCRETE**

## **BLACKTOP**

12" diameter flat sealed composite cover with "Grounding Point" ID logo and composite frame.

For reference purposes only. This drawing is not a specification. Order against product code only. To enable continuous improvement of our products, the designs and specifications are subject to change without notice.