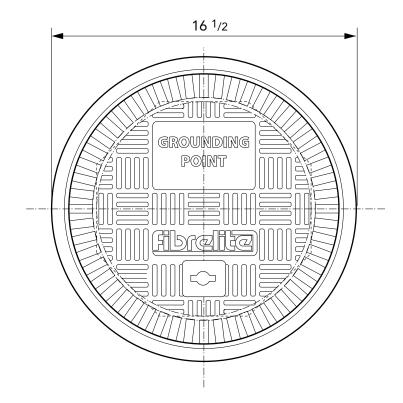

 FL120-GP
 Issue: 11/06/2016
 Page: 1 of 3
 © Copyright

| Load      | Cover  | Frame  |
|-----------|--------|--------|
| Rating    | Weight | Weight |
| 89,000lbs | 13lbs  | 8lbs   |

12" diameter flat sealed composite cover with "Grounding Point" ID logo and composite frame.

For reference purposes only. This drawing is not a specification. Order against product code only. To enable continuous improvement of our products, the designs and specifications are subject to change without notice.