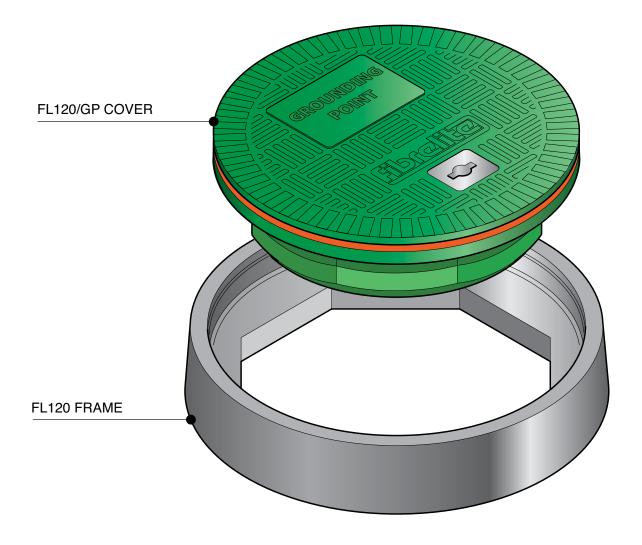

12" diameter flat sealed composite cover with "Grounding Point" ID logo and composite frame.

For reference purposes only. This drawing is not a specification. Order against product code only. To enable continuous improvement of our products, the designs and specifications are subject to change without notice.

 FL120-GP
 Issue: 11/06/2016
 Page: 1 of 3
 © Copyright

| Load      | Cover  | Frame  |
|-----------|--------|--------|
| Rating    | Weight | Weight |
| 89,000lbs | 13lbs  | 8lbs   |

12" diameter flat sealed composite cover with "Grounding Point" ID logo and composite frame.