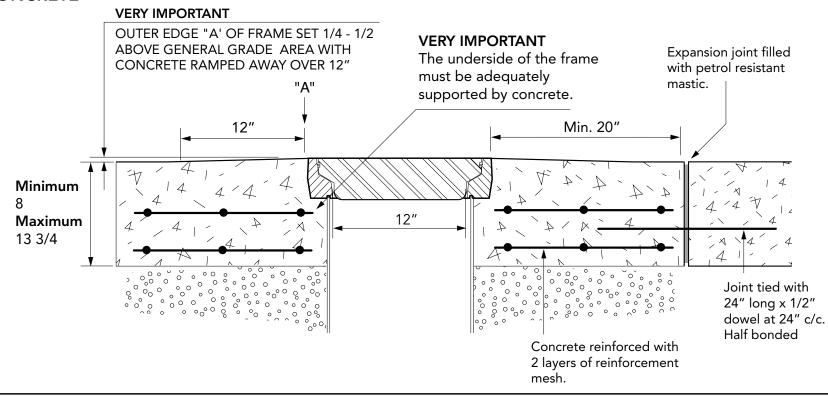

## **CONCRETE**

## **BLACKTOP**

12" diameter flat sealed composite cover with "Grounding Point" ID logo and composite frame.

For reference purposes only. This drawing is not a specification. Order against product code only. To enable continuous improvement of our products, the designs and specifications are subject to change without notice.