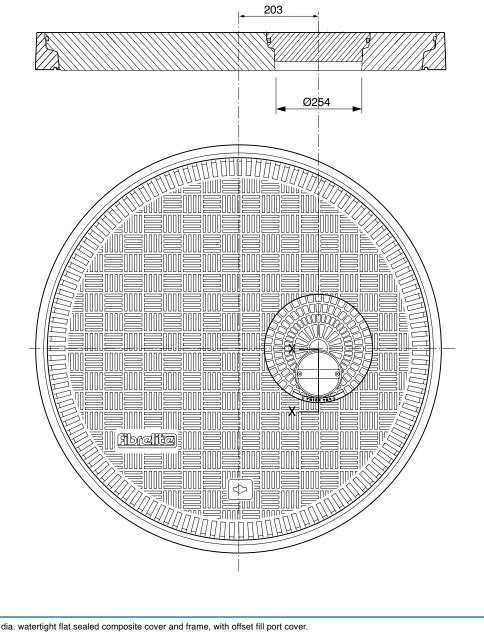

SECTION X - X HANDLE BOWL

| 900mm dia. watertight flat sealed composite cover and frame, with offset fill port cover. | For reference puropses only. This drawing<br>is not a specification. Order against product<br>code only. To enable continuous improvement<br>of our products, the designs and specifications<br>are subject to change without notice. |              |             |  |
|-------------------------------------------------------------------------------------------|---------------------------------------------------------------------------------------------------------------------------------------------------------------------------------------------------------------------------------------|--------------|-------------|--|
| FL90-OF                                                                                   | Issue: 20/10/2017                                                                                                                                                                                                                     | Page: 2 of 3 | © Copyright |  |