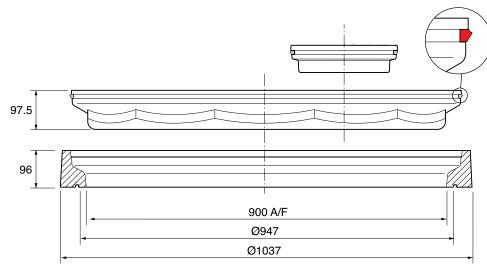

SECTION X - X HANDLE BOWL

| 900mm dia. watertight flat sealed composite cover and frame, with offset fill port cover. | For reference puropses only. This drawing<br>is not a specification. Order against product<br>code only. To enable continuous improvement<br>of our products, the designs and specifications<br>are subject to change without notice. |              |             |  |
|-------------------------------------------------------------------------------------------|---------------------------------------------------------------------------------------------------------------------------------------------------------------------------------------------------------------------------------------|--------------|-------------|--|
| FL90-OF                                                                                   | Issue: 20/10/2017                                                                                                                                                                                                                     | Page: 2 of 3 | © Copyright |  |