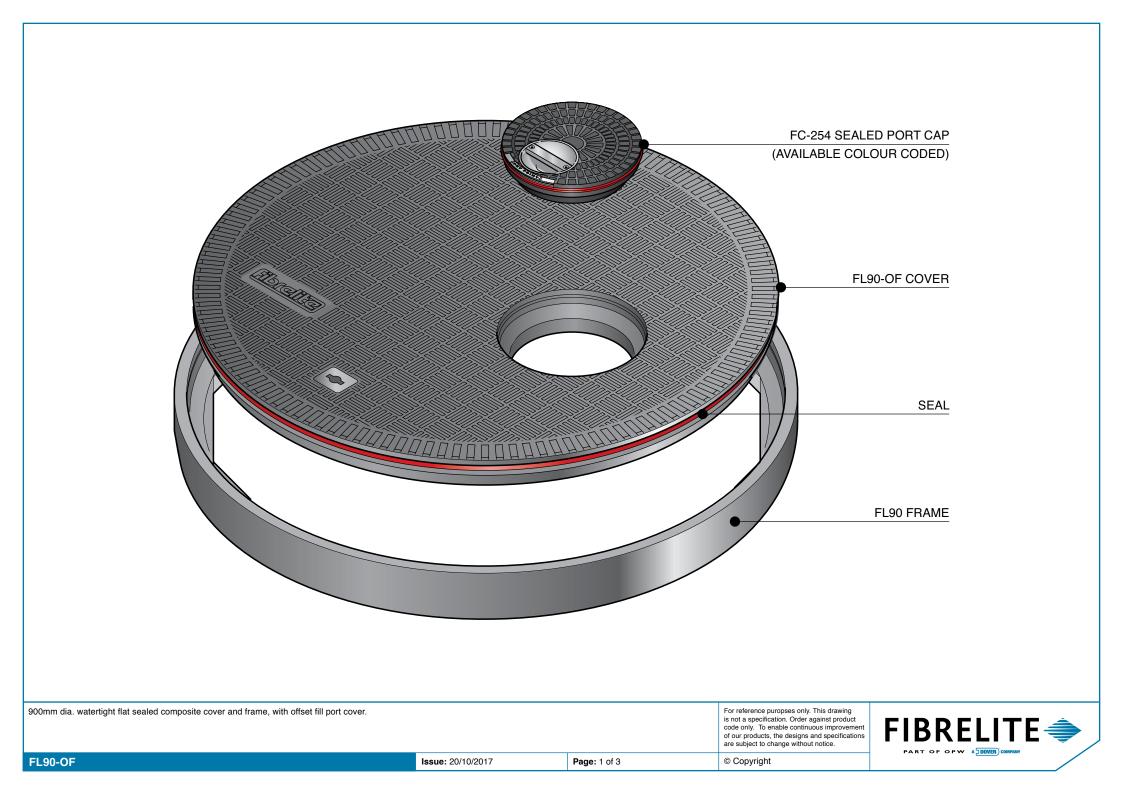

SECTION X - X HANDLE BOWL

| 900mm dia. watertight flat sealed composite cover and frame, with offset fill port cover. | For reference puropses only. This drawing<br>is not a specification. Order against product<br>code only. To enable continuous improvement<br>of our products, the designs and specifications<br>are subject to change without notice. |              |             |  |
|-------------------------------------------------------------------------------------------|---------------------------------------------------------------------------------------------------------------------------------------------------------------------------------------------------------------------------------------|--------------|-------------|--|
| FL90-OF                                                                                   | Issue: 20/10/2017                                                                                                                                                                                                                     | Page: 2 of 3 | © Copyright |  |