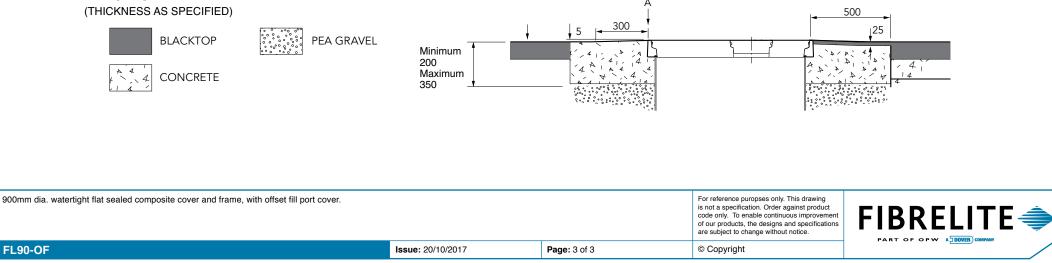

SECTION X - X HANDLE BOWL

| 900mm dia. watertight flat sealed composite cover and frame, with offset fill port cover. | For reference puropses only. This drawing<br>is not a specification. Order against product<br>code only. To enable continuous improvement<br>of our products, the designs and specifications<br>are subject to change without notice. |              |             |  |
|-------------------------------------------------------------------------------------------|---------------------------------------------------------------------------------------------------------------------------------------------------------------------------------------------------------------------------------------|--------------|-------------|--|
| FL90-OF                                                                                   | Issue: 20/10/2017                                                                                                                                                                                                                     | Page: 2 of 3 | © Copyright |  |