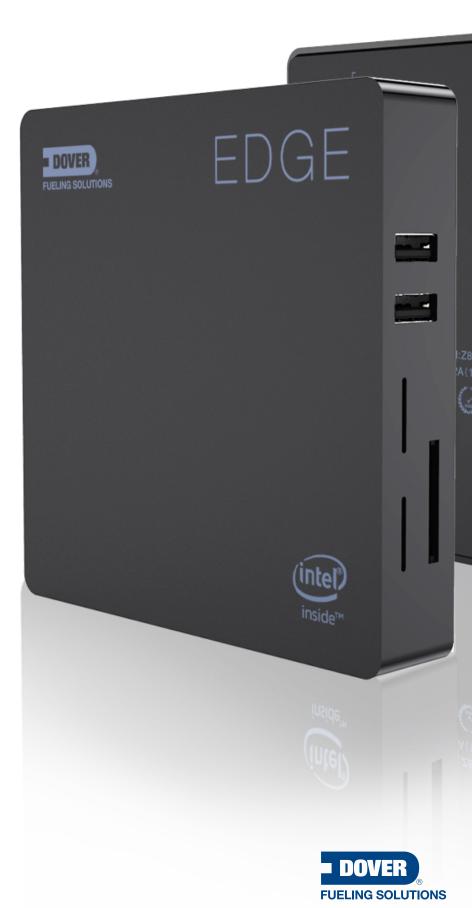

## Propel Your Business into the Future

Boasting a sleek and stylish form factor, the DFS Edge utilizes multiple connection points to integrate perfectly with your network and retrieve data. The innovative platform interfaces with the vast majority of forecourt devices, is compatible with all major brands of fueling hardware, and is enabled to run multiple DFS software solutions to ensure your forecourt is performing optimally.

Seamless data retrieval

Across-the-board compatibility

Accelerated response & processing times

Built on Windows 10

Sleek & stylish

©2022 Dover Fueling Solutions. All rights reserved. DOVER, the DOVER D Design, DOVER FUELING SOLUTIONS, and other trademarks referenced herein are trademarks of Delaware Capital Formation Inc., Dover Corporation, Dover Fueling Solutions UK. Ltd., and their affiliated entities, registered or claimed in the United States and various other countries. 23-09-22