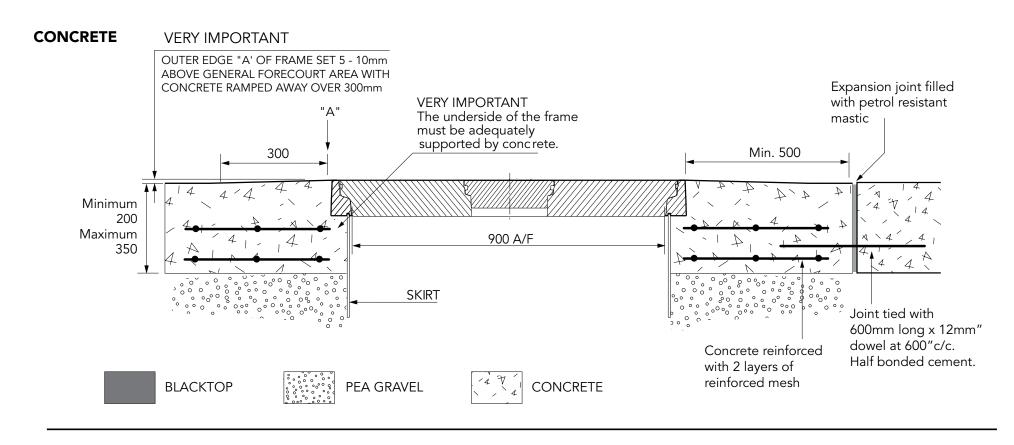

## TARMACADAM

| 900mm dia. watertight flat sealed composite cover and frame, with removable centre fill cover. | mm dia. watertight flat sealed composite cover and frame, with removable centre fill cover. |              |             |                             |  |
|------------------------------------------------------------------------------------------------|---------------------------------------------------------------------------------------------|--------------|-------------|-----------------------------|--|
| FL90-CF                                                                                        | Issue: 20/10/2017                                                                           | Page: 3 of 3 | © Copyright | PART OF OPW A DOVER COMPANY |  |