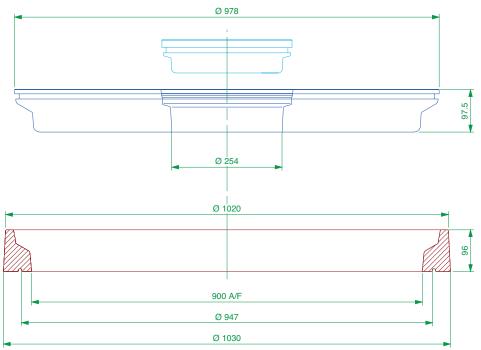

| 20mm dia. watertight flat sealed composite cover and frame, with removable centre fill cover. |                   | For reference puropses only. This drawing<br>is not a specification. Order against product<br>code only. To enable continuous improvement<br>of our products, the designs and specifications<br>are subject to change without notice. |             |  |
|-----------------------------------------------------------------------------------------------|-------------------|---------------------------------------------------------------------------------------------------------------------------------------------------------------------------------------------------------------------------------------|-------------|--|
| FL90-CF                                                                                       | Issue: 20/10/2017 | Page: 2 of 3                                                                                                                                                                                                                          | © Copyright |  |