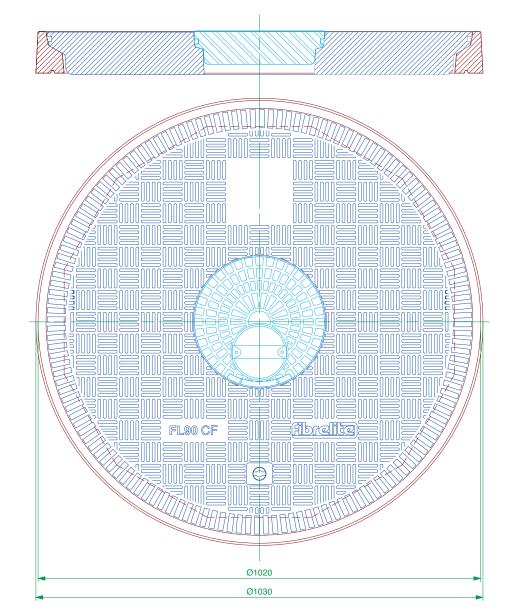

| 20mm dia. watertight flat sealed composite cover and frame, with removable centre fill cover. |                   | For reference puropses only. This drawing<br>is not a specification. Order against product<br>code only. To enable continuous improvement<br>of our products, the designs and specifications<br>are subject to change without notice. |             |  |
|-----------------------------------------------------------------------------------------------|-------------------|---------------------------------------------------------------------------------------------------------------------------------------------------------------------------------------------------------------------------------------|-------------|--|
| FL90-CF                                                                                       | Issue: 20/10/2017 | Page: 2 of 3                                                                                                                                                                                                                          | © Copyright |  |