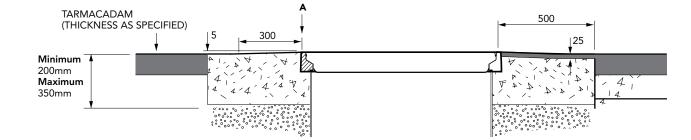

## TARMACADAM

| 900mm dia. watertight flat sealed composite cover and frame, with removable centre fill cover. | mm dia. watertight flat sealed composite cover and frame, with removable centre fill cover. |              |             |                             |  |
|------------------------------------------------------------------------------------------------|---------------------------------------------------------------------------------------------|--------------|-------------|-----------------------------|--|
| FL90-CF                                                                                        | Issue: 20/10/2017                                                                           | Page: 3 of 3 | © Copyright | PART OF OPW A DOVER COMPANY |  |