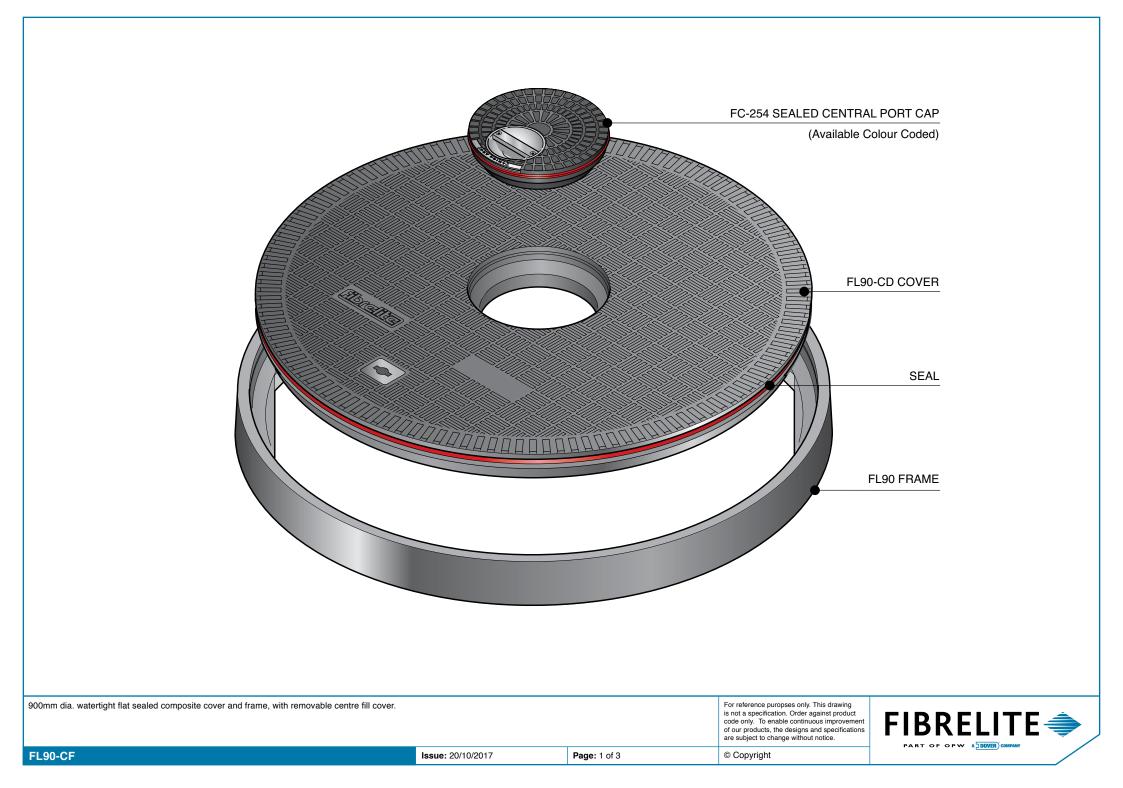

| 20mm dia. watertight flat sealed composite cover and frame, with removable centre fill cover. |                   | For reference puropses only. This drawing<br>is not a specification. Order against product<br>code only. To enable continuous improvement<br>of our products, the designs and specifications<br>are subject to change without notice. |             |  |
|-----------------------------------------------------------------------------------------------|-------------------|---------------------------------------------------------------------------------------------------------------------------------------------------------------------------------------------------------------------------------------|-------------|--|
| FL90-CF                                                                                       | Issue: 20/10/2017 | Page: 2 of 3                                                                                                                                                                                                                          | © Copyright |  |