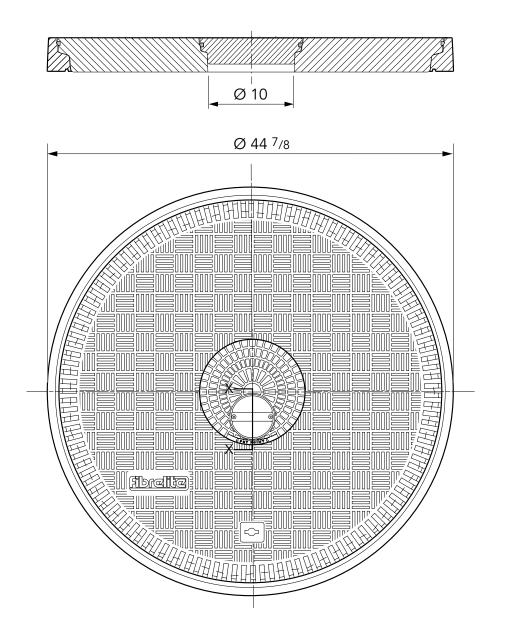

40" dia. watertight flat sealed composite cover and frame with removable central dip cover (10" dia.)

For reference purposes only. This drawing is not a specification. Order against product code only. To enable continuous improvement of our products, the designs and specifications are subject to change without notice.