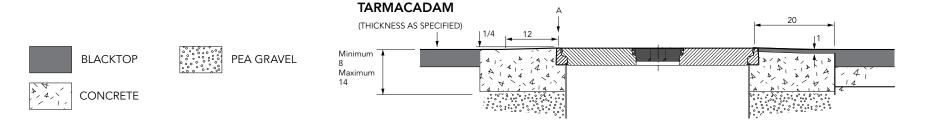

D
 Issue: 11/06/2016
 Page: 1 of 3
 © Copyright





| Load<br>Rating | Cover<br>Weight<br>(lbs) | Frame<br>Weight<br>(lbs) | Port Cover<br>Weight<br>(lbs) |
|----------------|--------------------------|--------------------------|-------------------------------|
| SD             | 108                      | 22                       | 7                             |
| HD             | 117                      | 22                       | 7                             |

40" dia. watertight flat sealed composite cover and frame with removable central dip cover (10" dia.)

For reference purposes only. This drawing is not a specification. Order against product code only. To enable continuous improvement of our products, the designs and specifications are subject to change without notice.







40" dia. watertight flat sealed composite cover and frame with removable central dip cover (10" dia.)

For reference purposes only. This drawing is not a specification. Order against product code only. To enable continuous improvement of our products, the designs and specifications are subject to change without notice.