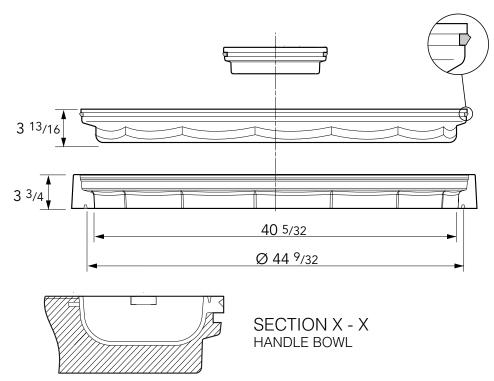

40" dia. watertight flat sealed composite cover and frame with removable central dip cover (10" dia.)

For reference purposes only. This drawing is not a specification. Order against product code only. To enable continuous improvement of our products, the designs and specifications are subject to change without notice.