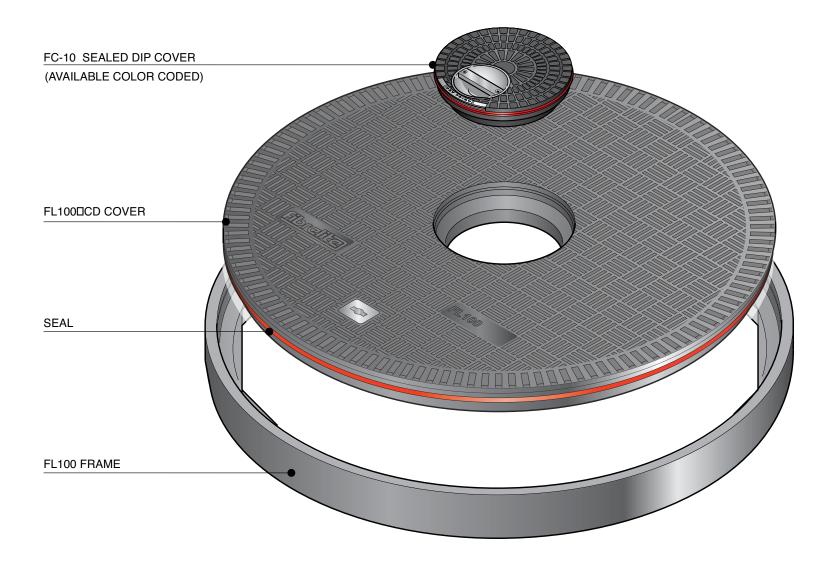

40" dia. watertight flat sealed composite cover and frame with removable central dip cover (10" dia.)

For reference purposes only. This drawing is not a specification. Order against product code only. To enable continuous improvement of our products, the designs and specifications are subject to change without notice.