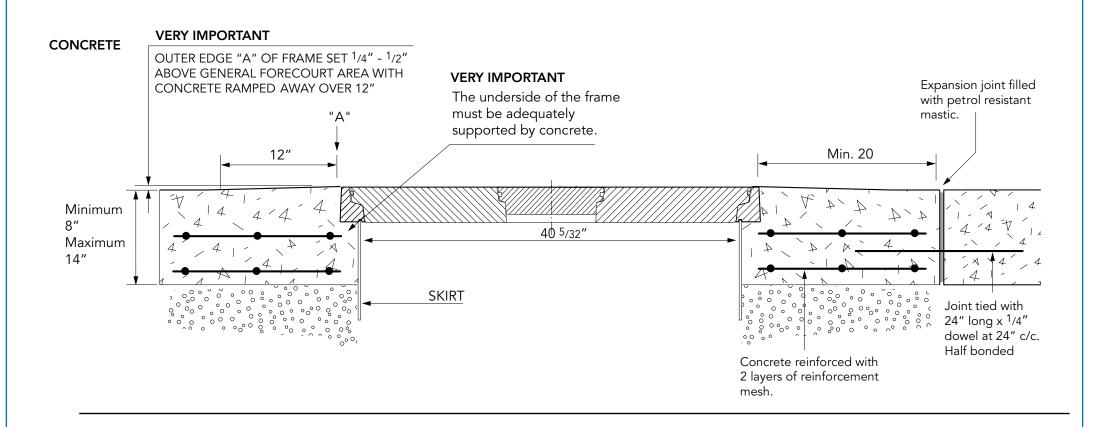

-CD
 Issue: 11/06/2016
 Page: 1 of 3
 © Copyright





| Load<br>Rating | Cover<br>Weight<br>(lbs) | Frame<br>Weight<br>(lbs) | Port Cover<br>Weight<br>(lbs) |
|----------------|--------------------------|--------------------------|-------------------------------|
| SD             | 108                      | 22                       | 7                             |
| HD             | 117                      | 22                       | 7                             |

40" dia. watertight flat sealed composite cover and frame with removable central dip cover (10" dia.)

For reference purposes only. This drawing is not a specification. Order against product code only. To enable continuous improvement of our products, the designs and specifications are subject to change without notice.







40" dia. watertight flat sealed composite cover and frame with removable central dip cover (10" dia.)

For reference purposes only. This drawing is not a specification. Order against product code only. To enable continuous improvement of our products, the designs and specifications are subject to change without notice.