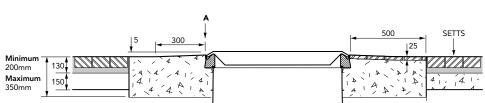

## **SETTS**

766mm x 766mm raised composite cover with an aluminium frame.

FL<sub>10</sub>

For reference puropses only. This drawing is not a specification. Order against product code only. To enable continuous improvement of our products, the designs and specifications are subject to change without notice.