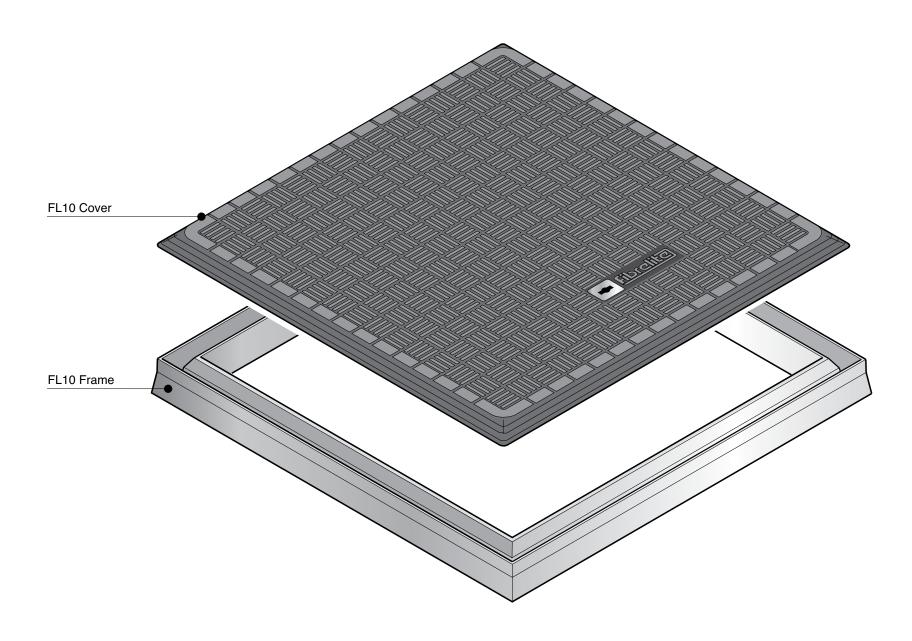

766mm x 766mm raised composite cover with an aluminium frame.

For reference puropses only. This drawing is not a specification. Order against product code only. To enable continuous improvement of our products, the designs and specifications are subject to change without notice.

 FL10
 Issue: 11/06/2016
 Page: 1 of 3
 © Copyright

| Load   | Cover  | Frame  |
|--------|--------|--------|
| Rating | Weight | Weight |
| C250   | 30 kg  |        |

766mm x 766mm raised composite cover with an aluminium frame.