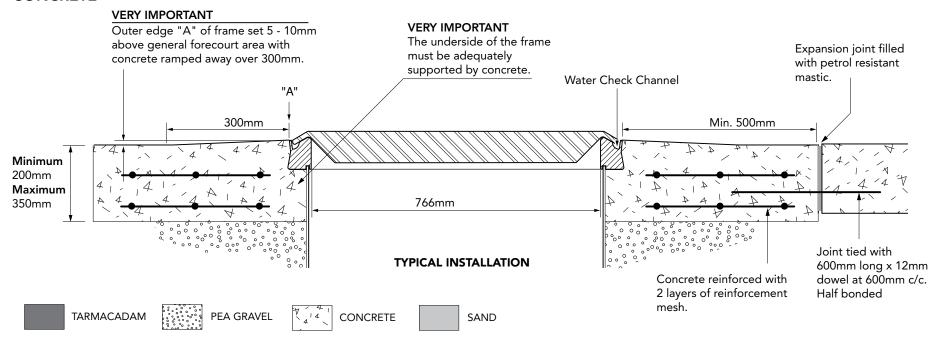

## CONCRETE

## TARMACADAM

## **SETTS**

766mm x 766mm raised composite cover with an aluminium frame.

FL<sub>10</sub>

For reference puropses only. This drawing is not a specification. Order against product code only. To enable continuous improvement of our products, the designs and specifications are subject to change without notice.