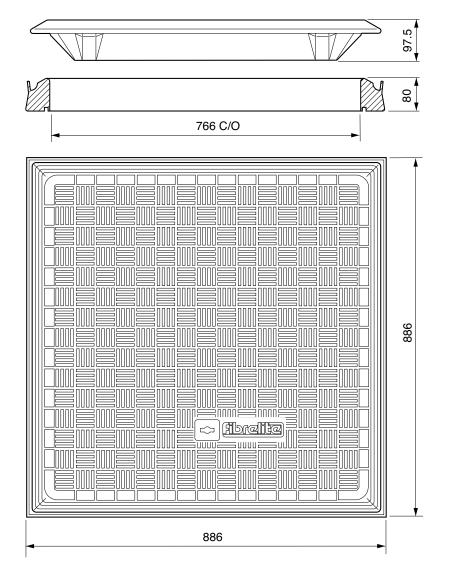

766mm x 766mm raised composite cover with an aluminium frame.

For reference puropses only. This drawing is not a specification. Order against product code only. To enable continuous improvement of our products, the designs and specifications are subject to change without notice.

 FL10
 Issue: 11/06/2016
 Page: 1 of 3
 © Copyright

| Load   | Cover  | Frame  |
|--------|--------|--------|
| Rating | Weight | Weight |
| C250   | 30 kg  |        |

766mm x 766mm raised composite cover with an aluminium frame.