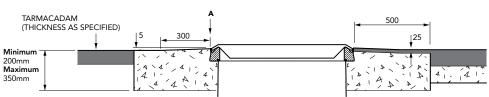

site cover with an aluminium frame.

For reference puropses only. This drawing is not a specification. Order against product code only. To enable continuous improvement of our products, the designs and specifications are subject to change without notice.



 FL10
 Issue: 11/06/2016
 Page: 1 of 3
 © Copyright





| Load   | Cover  | Frame  |
|--------|--------|--------|
| Rating | Weight | Weight |
| C250   | 30 kg  |        |

766mm x 766mm raised composite cover with an aluminium frame.

For reference puropses only. This drawing is not a specification. Order against product code only. To enable continuous improvement of our products, the designs and specifications are subject to change without notice.



 FL 10
 Issue: 11/06/2016
 Page: 2 of 3
 © Copyright

## CONCRETE



## TARMACADAM



## **SETTS**



766mm x 766mm raised composite cover with an aluminium frame.

FL<sub>10</sub>

For reference puropses only. This drawing is not a specification. Order against product code only. To enable continuous improvement of our products, the designs and specifications are subject to change without notice.

FIBRELITE