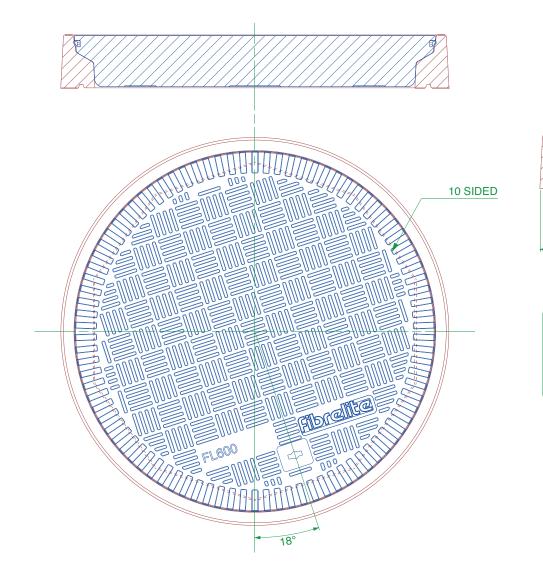

24" diameter flat sealed composite cover and frame.

For reference purposes only. This drawing is not a specification. Order against product code only. To enable continuous improvement of our products, the designs and specifications are subject to change without notice.