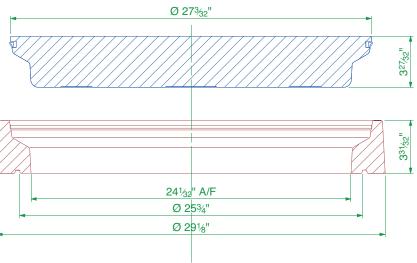

24" diameter flat sealed composite cover and frame.

For reference purposes only. This drawing is not a specification. Order against product code only. To enable continuous improvement of our products, the designs and specifications are subject to change without notice.