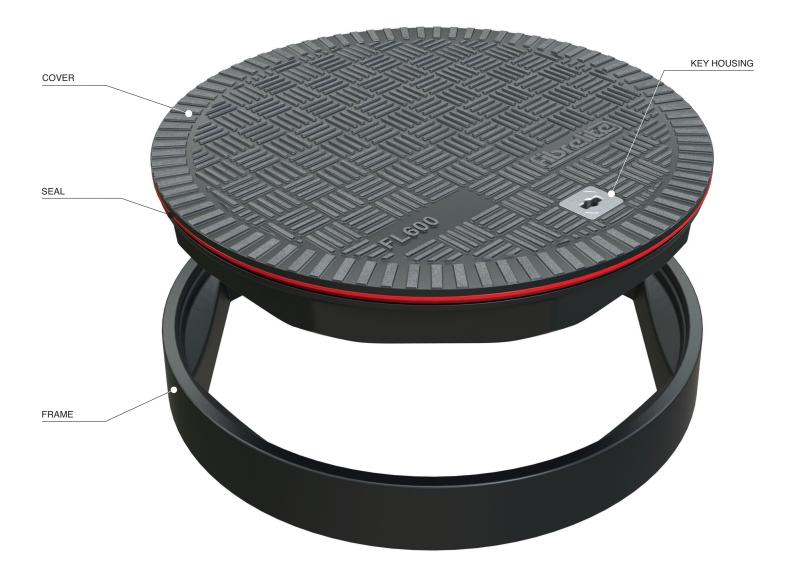

24" diameter flat sealed composite cover and frame.

For reference purposes only. This drawing is not a specification. Order against product code only. To enable continuous improvement of our products, the designs and specifications are subject to change without notice.