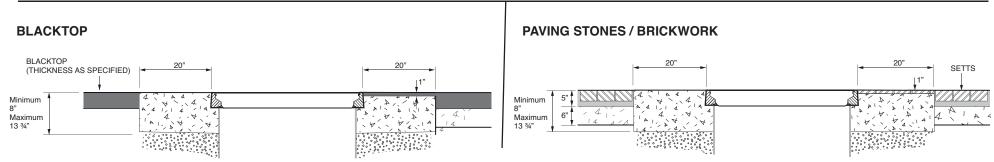

## **CONCRETE**

24" diameter flat sealed composite cover and frame.

For reference purposes only. This drawing is not a specification. Order against product code only. To enable continuous improvement of our products, the designs and specifications are subject to change without notice.