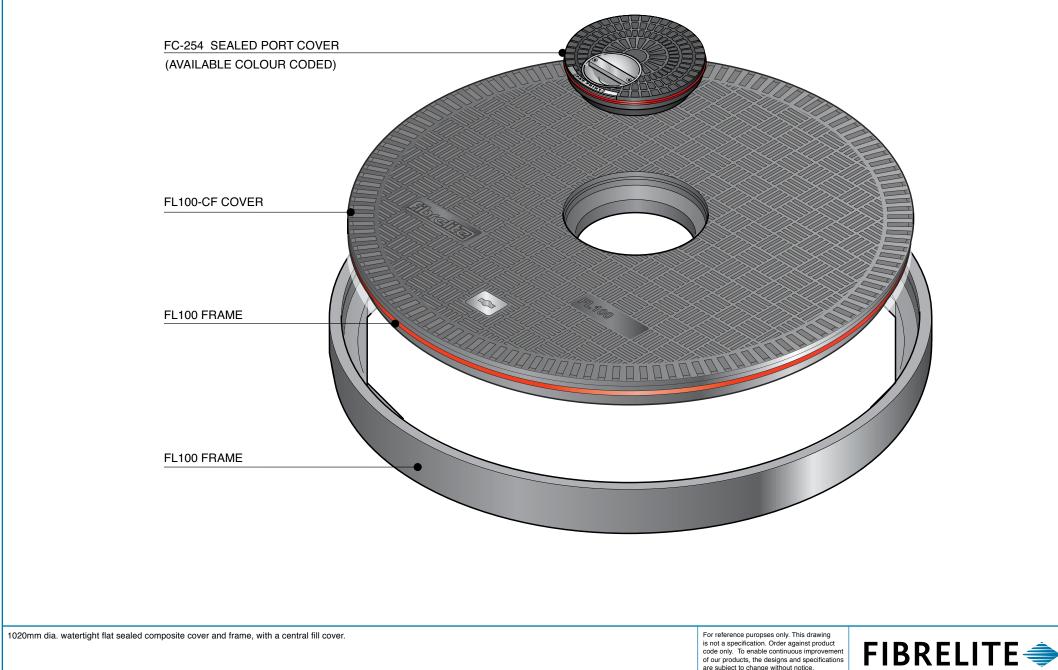

| 1020mm dia. watertight flat sealed composite cover and frame, with a central fill cover. |                   |              | For reference puropses only. This drawing<br>is not a specification. Order against product<br>code only. To enable continuous improvement<br>of our products, the designs and specifications<br>are subject to change without notice. |  |
|------------------------------------------------------------------------------------------|-------------------|--------------|---------------------------------------------------------------------------------------------------------------------------------------------------------------------------------------------------------------------------------------|--|
| FL100-CF                                                                                 | Issue: 20/10/2017 | Page: 2 of 3 | © Copyright                                                                                                                                                                                                                           |  |