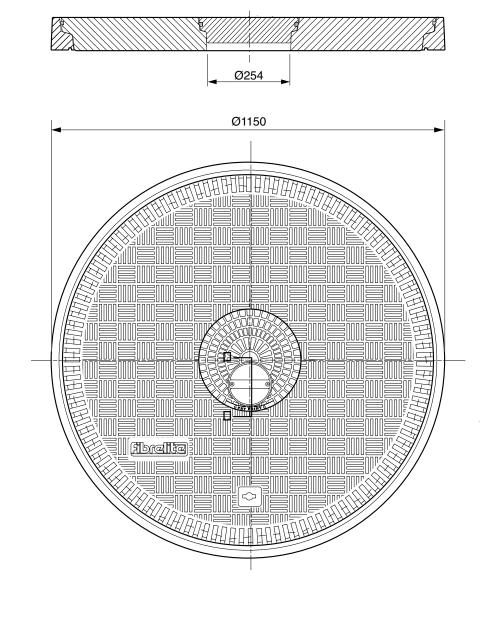

| 1020mm dia. watertight flat sealed composite cover and frame, with a central fill cover. |                   |              | For reference puropses only. This drawing<br>is not a specification. Order against product<br>code only. To enable continuous improvement<br>of our products, the designs and specifications<br>are subject to change without notice. |  |
|------------------------------------------------------------------------------------------|-------------------|--------------|---------------------------------------------------------------------------------------------------------------------------------------------------------------------------------------------------------------------------------------|--|
| FL100-CF                                                                                 | Issue: 20/10/2017 | Page: 2 of 3 | © Copyright                                                                                                                                                                                                                           |  |