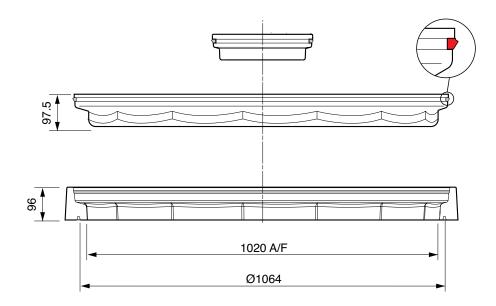

| 1020mm dia. watertight flat sealed composite cover and frame, with a central fill cover. |                   |              | For reference puropses only. This drawing<br>is not a specification. Order against product<br>code only. To enable continuous improvement<br>of our products, the designs and specifications<br>are subject to change without notice. |  |
|------------------------------------------------------------------------------------------|-------------------|--------------|---------------------------------------------------------------------------------------------------------------------------------------------------------------------------------------------------------------------------------------|--|
| FL100-CF                                                                                 | Issue: 20/10/2017 | Page: 2 of 3 | © Copyright                                                                                                                                                                                                                           |  |