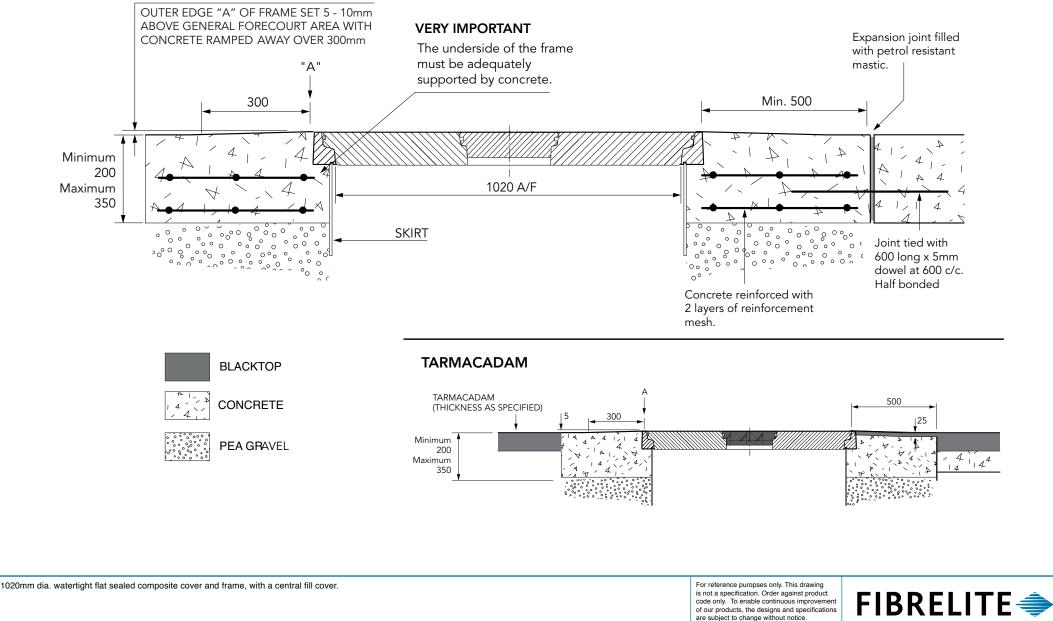

| 1020mm dia. watertight flat sealed composite cover and frame, with a central fill cover. |                   |              | For reference puropses only. This drawing<br>is not a specification. Order against product<br>code only. To enable continuous improvement<br>of our products, the designs and specifications<br>are subject to change without notice. |  |
|------------------------------------------------------------------------------------------|-------------------|--------------|---------------------------------------------------------------------------------------------------------------------------------------------------------------------------------------------------------------------------------------|--|
| FL100-CF                                                                                 | Issue: 20/10/2017 | Page: 2 of 3 | © Copyright                                                                                                                                                                                                                           |  |