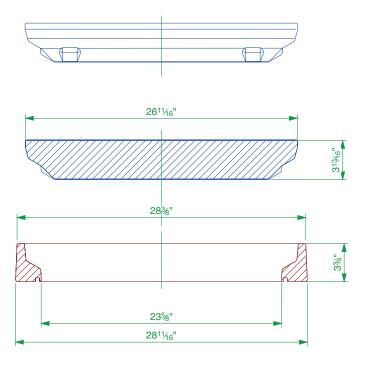

36" x 24" flat sealed composite cover with an aluminum frame.

For reference purposes only. This drawing is not a specification. Order against product code only. To enable continuous improvement of our products, the designs and specifications are subject to change without notice.