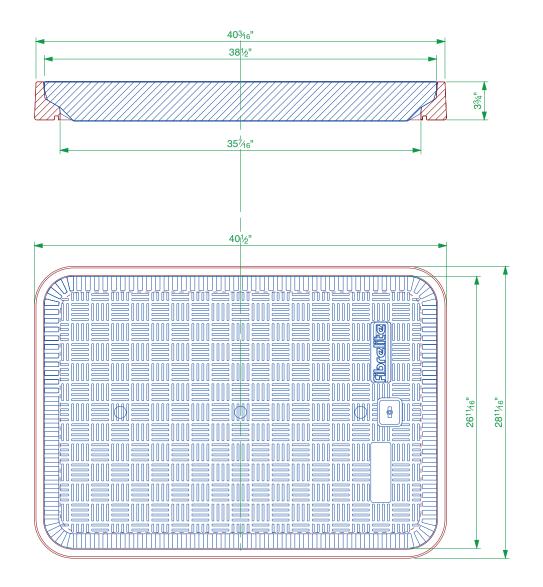

36" x 24" flat sealed composite cover with an aluminum frame.

For reference purposes only. This drawing is not a specification. Order against product code only. To enable continuous improvement of our products, the designs and specifications are subject to change without notice.