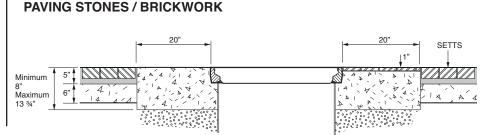

## CONCRETE

36" x 24" flat sealed composite cover with an aluminum frame.

For reference purposes only. This drawing is not a specification. Order against product code only. To enable continuous improvement of our products, the designs and specifications are subject to change without notice.

FL96 Issue: 16/03/2023 Page: 3 of 3 © Copyright