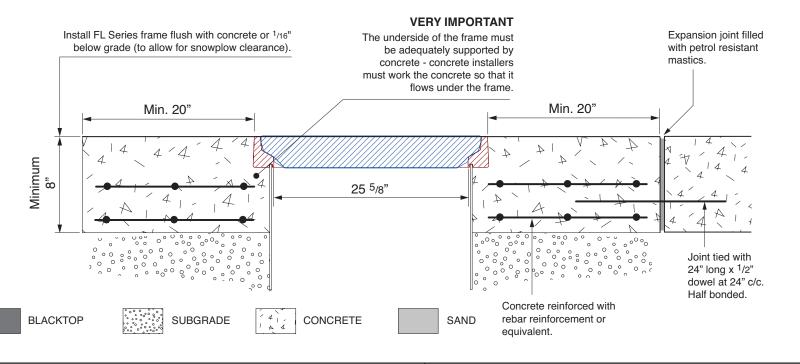

## CONCRETE

36" x 24" flat sealed composite cover with an aluminum frame.

For reference purposes only. This drawing is not a specification. Order against product code only. To enable continuous improvement of our products, the designs and specifications are subject to change without notice.