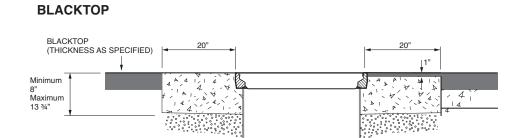

36" x 24" flat sealed composite cover with an aluminum frame.

For reference purposes only. This drawing is not a specification. Order against product code only. To enable continuous improvement of our products, the designs and specifications are subject to change without notice.

**FL**96 **Issue**: 16/03/2023 **Page**: 2 of 3 © Copyright