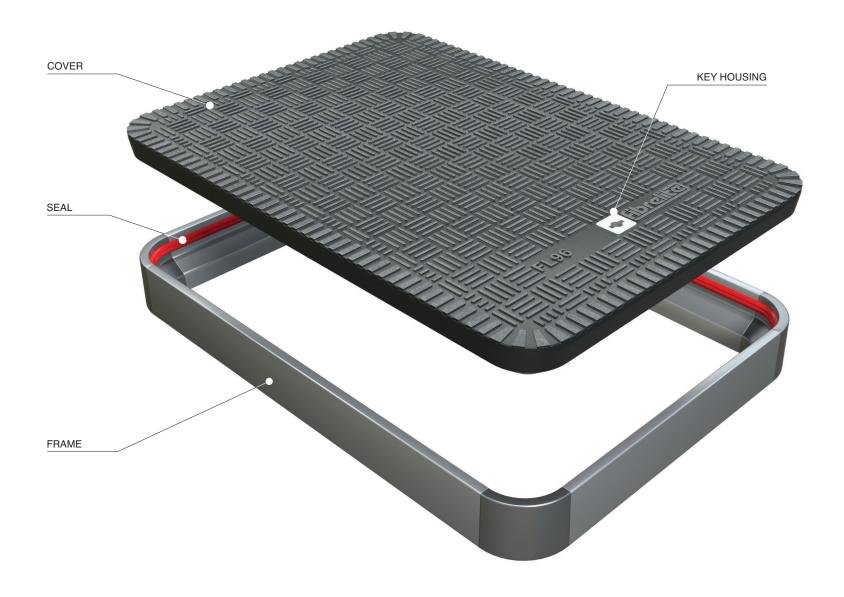

36" x 24" flat sealed composite cover with an aluminum frame.

For reference purposes only. This drawing is not a specification. Order against product code only. To enable continuous improvement of our products, the designs and specifications are subject to change without notice.