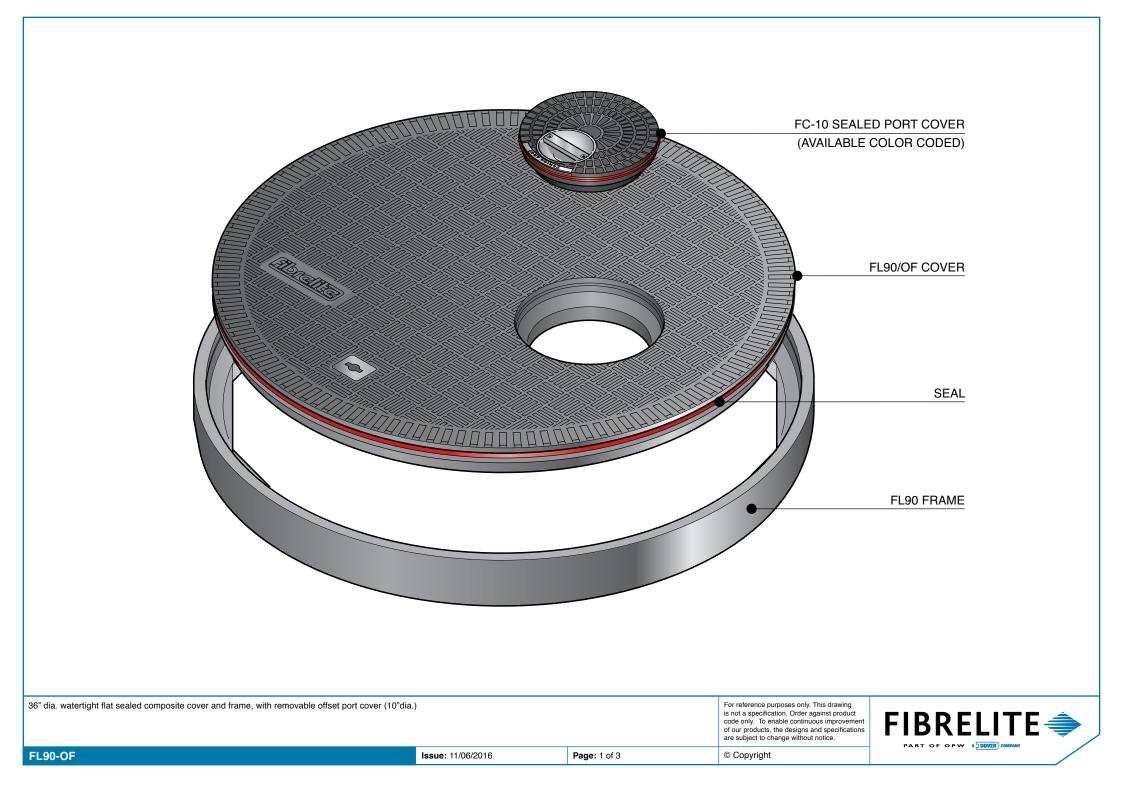

|         |                   |              | For reference purposes only. This drawing<br>is not a specification. Order against product<br>code only. To enable continuous improvement<br>of our products, the designs and specifications<br>are subject to change without notice. |  |
|---------|-------------------|--------------|---------------------------------------------------------------------------------------------------------------------------------------------------------------------------------------------------------------------------------------|--|
| FL90-OF | Issue: 11/06/2016 | Page: 2 of 3 | © Copyright                                                                                                                                                                                                                           |  |