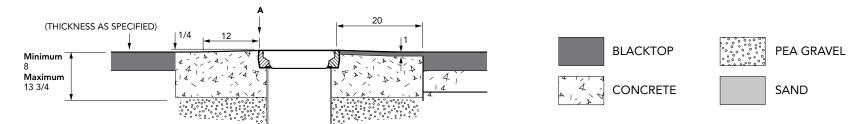

## **CONCRETE**

## **BLACKTOP**

FL120 Monitoring Well - 12" diameter flat sealed composite cover with "Do Not Fill" ID logo and composite cover.

For reference purposes only. This drawing is not a specification. Order against product code only. To enable continuous improvement of our products, the designs and specifications are subject to change without notice.