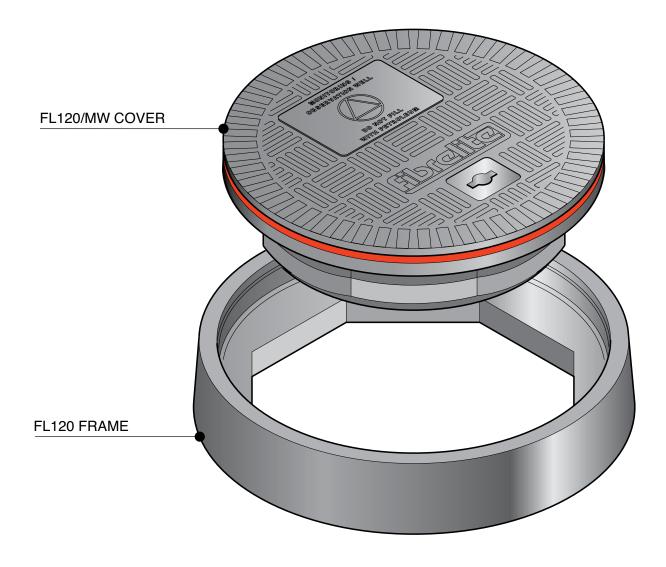

FL120 Monitoring Well - 12" diameter flat sealed composite cover with "Do Not Fill" ID logo and composite cover.

For reference purposes only. This drawing is not a specification. Order against product code only. To enable continuous improvement of our products, the designs and specifications are subject to change without notice.

FIBRELITE

 FL120-MW
 Issue: 11/06/2016
 Page: 1 of 3
 © Copyright

| Load      | Cover  | Frame  |
|-----------|--------|--------|
| Rating    | Weight | Weight |
| 89,000lbs | 13lbs  |        |

FL120 Monitoring Well - 12" diameter flat sealed composite cover with "Do Not Fill" ID logo and composite cover.