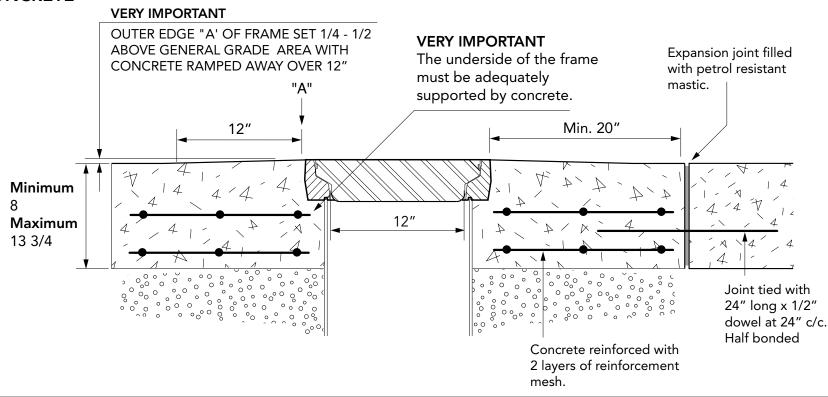

## **CONCRETE**

## **BLACKTOP**

FL120 Monitoring Well - 12" diameter flat sealed composite cover with "Do Not Fill" ID logo and composite cover.

For reference purposes only. This drawing is not a specification. Order against product code only. To enable continuous improvement of our products, the designs and specifications are subject to change without notice.

FIBRELITE

FL120-MW Issue: 11/06/2016 Page: 3 of 3 © Copyright