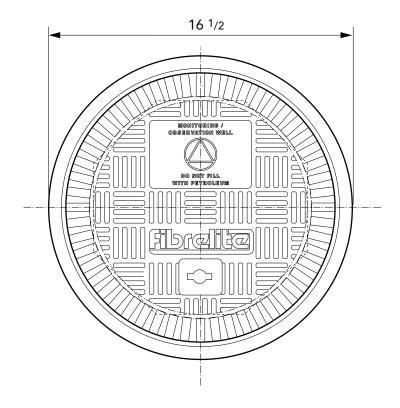

FL120 Monitoring Well - 12" diameter flat sealed composite cover with "Do Not Fill" ID logo and composite cover.

For reference purposes only. This drawing is not a specification. Order against product code only. To enable continuous improvement of our products, the designs and specifications are subject to change without notice.

FIBRELITE

 FL120-MW
 Issue: 11/06/2016
 Page: 1 of 3
 © Copyright

| Load      | Cover  | Frame  |
|-----------|--------|--------|
| Rating    | Weight | Weight |
| 89,000lbs | 13lbs  |        |

FL120 Monitoring Well - 12" diameter flat sealed composite cover with "Do Not Fill" ID logo and composite cover.

For reference purposes only. This drawing is not a specification. Order against product code only. To enable continuous improvement of our products, the designs and specifications are subject to change without notice.