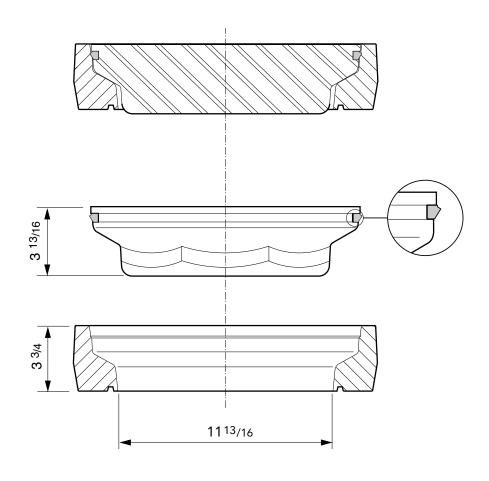

For reference purposes only. This drawing is not a specification. Order against product code only. To enable continuous improvement of our products, the designs and specifications are subject to change without notice.

FIBRELITE

**FL120-MW Issue**: 11/06/2016 **Page**: 2 of 3 © Copyright