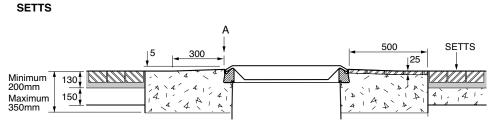

## TARMACADAM (THICKNESS AS SPECIFIED) Minimum Maximum Maximum

600mm x 600mm raised composite cover with an aluminium frame.

For reference puropses only. This drawing is not a specification. Order against product code only. To enable continuous improvement of our products, the designs and specifications are subject to change without notice.