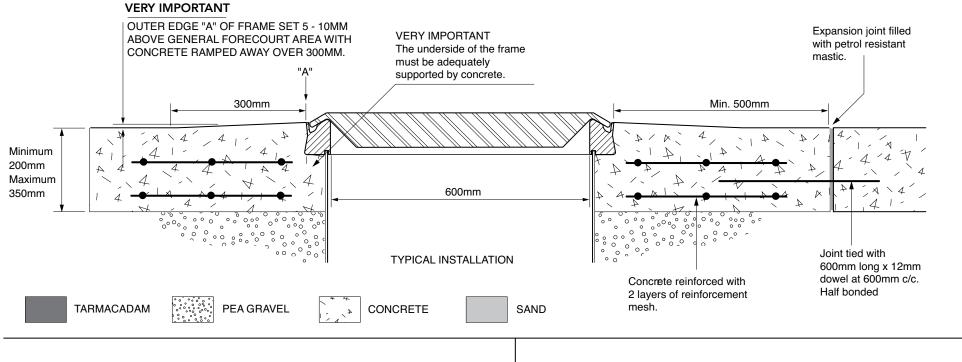

## CONCRETE

350mm

## TARMACADAM (THICKNESS AS SPECIFIED) Minimum Maximum Maximum

600mm x 600mm raised composite cover with an aluminium frame.

For reference puropses only. This drawing is not a specification. Order against product code only. To enable continuous improvement of our products, the designs and specifications are subject to change without notice.

FL1 Issue: 19/10/2017 Page: 3 of 3 © Copyright