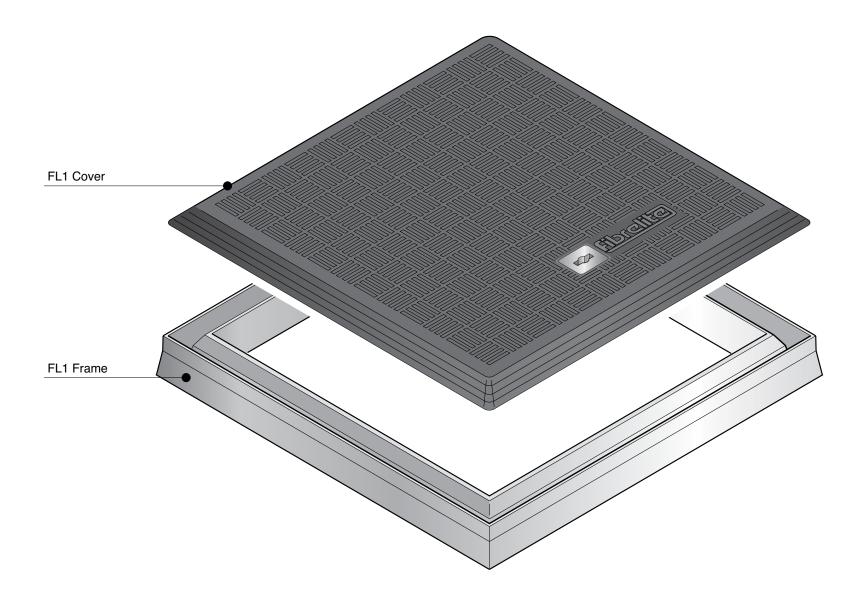

600mm x 600mm raised composite cover with an aluminium frame.

For reference puropses only. This drawing is not a specification. Order against product code only. To enable continuous improvement of our products, the designs and specifications are subject to change without notice.

FL1 © Copyright Issue: 19/10/2017 Page: 1 of 3

| Load   | Cover  | Frame  |
|--------|--------|--------|
| Rating | Weight | Weight |
| C250   | 20 kg  | 8 kg   |

600mm x 600mm raised composite cover with an aluminium frame.