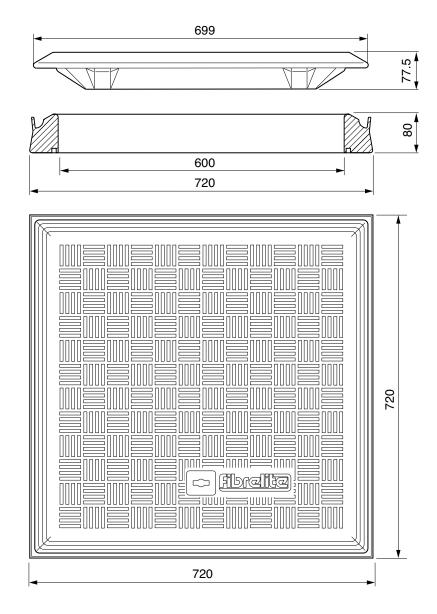

600mm x 600mm raised composite cover with an aluminium frame.

For reference puropses only. This drawing is not a specification. Order against product code only. To enable continuous improvement of our products, the designs and specifications are subject to change without notice.

FL1 © Copyright Issue: 19/10/2017 Page: 1 of 3

| Load   | Cover  | Frame  |
|--------|--------|--------|
| Rating | Weight | Weight |
| C250   | 20 kg  | 8 kg   |

600mm x 600mm raised composite cover with an aluminium frame.

For reference puropses only. This drawing is not a specification. Order against product code only. To enable continuous improvement of our products, the designs and specifications are subject to change without notice.