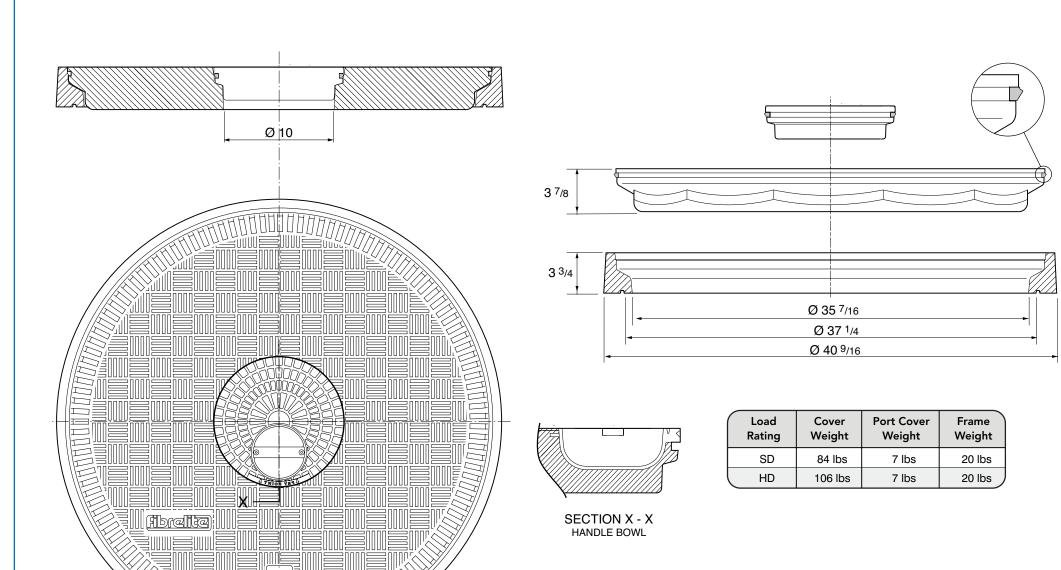

**FL90-CF Issue**: 11/06/2016 **Page**: 1 of 3 © Copyright

36" dia. Watertight flat sealed composite cover and frame, with removable central fill cap (7" dia.)

For reference purposes only. This drawing is not a specification. Order against product code only. To enable continuous improvement of our products, the designs and specifications are subject to change without notice.

FL90-CF Issue: 11/06/2016 Page: 2 of 3 © Copyright

36" dia. Watertight flat sealed composite cover and frame, with removable central fill cap (7" dia.)

For reference purposes only. This drawing is not a specification. Order against product code only. To enable continuous improvement of our products, the designs and specifications are subject to change without notice.