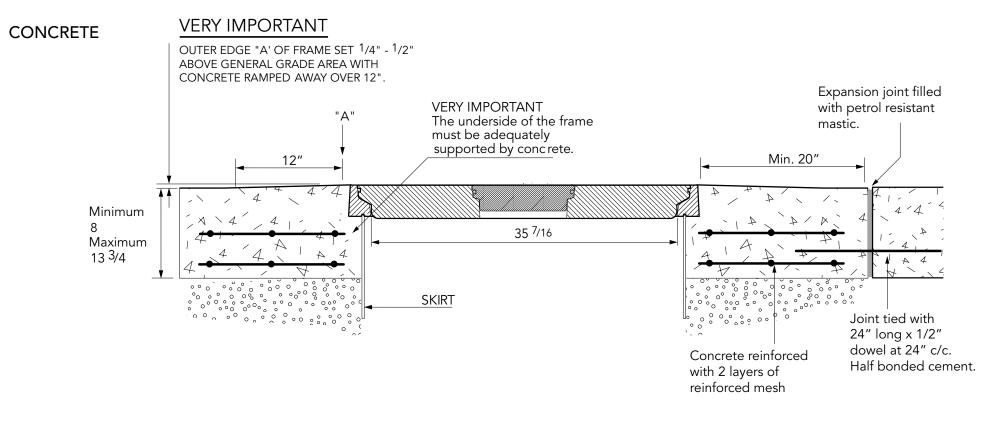

FL90-CF Issue: 11/06/2016 Page: 2 of 3 © Copyright

36" dia. Watertight flat sealed composite cover and frame, with removable central fill cap (7" dia.)

For reference purposes only. This drawing is not a specification. Order against product code only. To enable continuous improvement of our products, the designs and specifications are subject to change without notice.