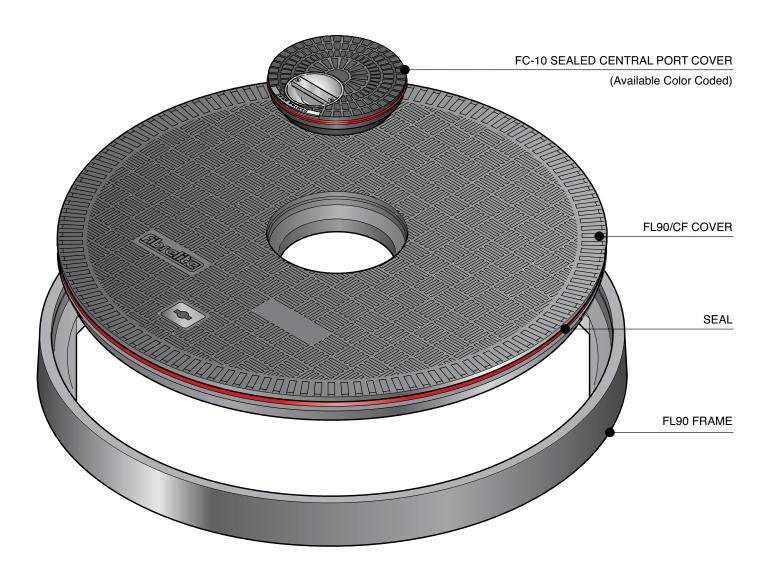

36" dia. Watertight flat sealed composite cover and frame, with removable central fill cap (7" dia.)

For reference purposes only. This drawing is not a specification. Order against product code only. To enable continuous improvement of our products, the designs and specifications are subject to change without notice.

**FL90-CF Issue**: 11/06/2016 **Page**: 1 of 3 © Copyright

36" dia. Watertight flat sealed composite cover and frame, with removable central fill cap (7" dia.)

For reference purposes only. This drawing is not a specification. Order against product code only. To enable continuous improvement of our products, the designs and specifications are subject to change without notice.