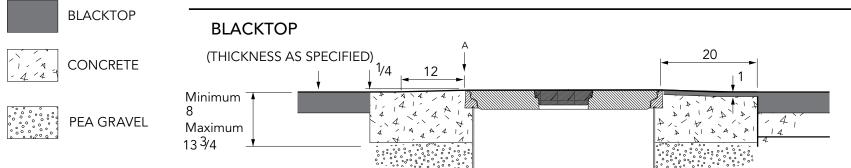

FL90-CF Issue: 11/06/2016 Page: 2 of 3 © Copyright

36" dia. Watertight flat sealed composite cover and frame, with removable central fill cap (7" dia.)

For reference purposes only. This drawing is not a specification. Order against product code only. To enable continuous improvement of our products, the designs and specifications are subject to change without notice.