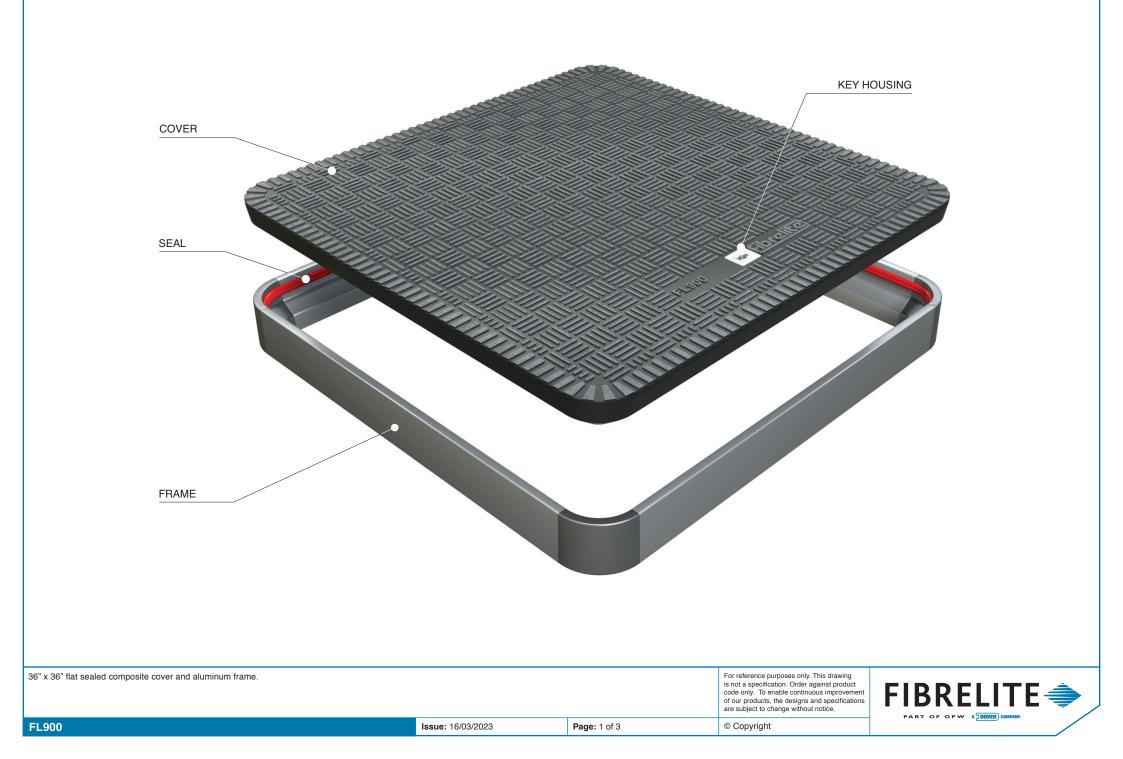

| 36" x 36" flat sealed composite cover and aluminum frame. | For reference purposes only. This drawing<br>is not a specification. Order against product<br>code only. To enable continuous improvement<br>of our products, the designs and specifications<br>are subject to change without notice. |              |             |  |
|-----------------------------------------------------------|---------------------------------------------------------------------------------------------------------------------------------------------------------------------------------------------------------------------------------------|--------------|-------------|--|
| FL900                                                     | Issue: 16/03/2023                                                                                                                                                                                                                     | Page: 2 of 3 | © Copyright |  |