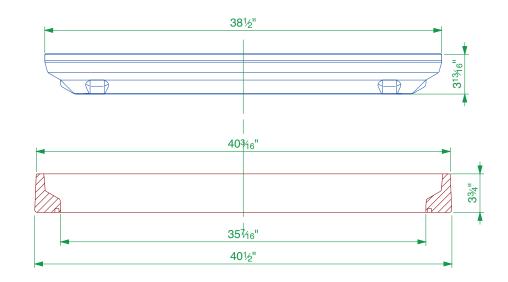

| 36" x 36" flat sealed composite cover and aluminum frame. | For reference purposes only. This drawing<br>is not a specification. Order against product<br>code only. To enable continuous improvement<br>of our products, the designs and specifications<br>are subject to change without notice. |              |             |  |
|-----------------------------------------------------------|---------------------------------------------------------------------------------------------------------------------------------------------------------------------------------------------------------------------------------------|--------------|-------------|--|
| FL900                                                     | Issue: 16/03/2023                                                                                                                                                                                                                     | Page: 2 of 3 | © Copyright |  |