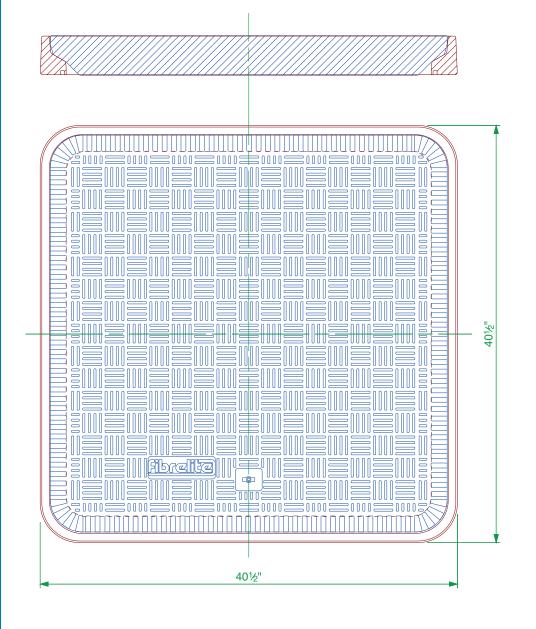

| 36" x 36" flat sealed composite cover and aluminum frame. | For reference purposes only. This drawing<br>is not a specification. Order against product<br>code only. To enable continuous improvement<br>of our products, the designs and specifications<br>are subject to change without notice. |              |             |  |
|-----------------------------------------------------------|---------------------------------------------------------------------------------------------------------------------------------------------------------------------------------------------------------------------------------------|--------------|-------------|--|
| FL900                                                     | Issue: 16/03/2023                                                                                                                                                                                                                     | Page: 2 of 3 | © Copyright |  |