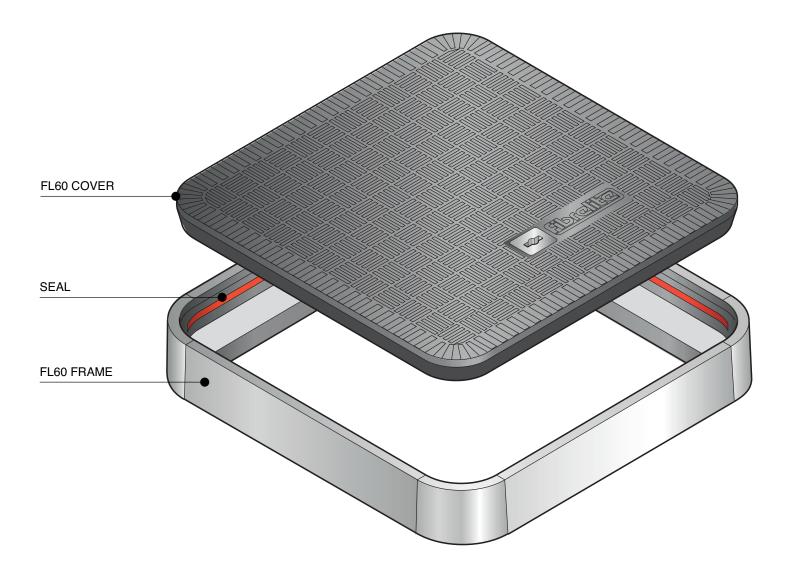

600mm x 600mm flat sealed composite cover with an aluminium frame.

For reference puropses only. This drawing is not a specification. Order against product code only. To enable continuous improvement of our products, the designs and specifications are subject to change without notice.