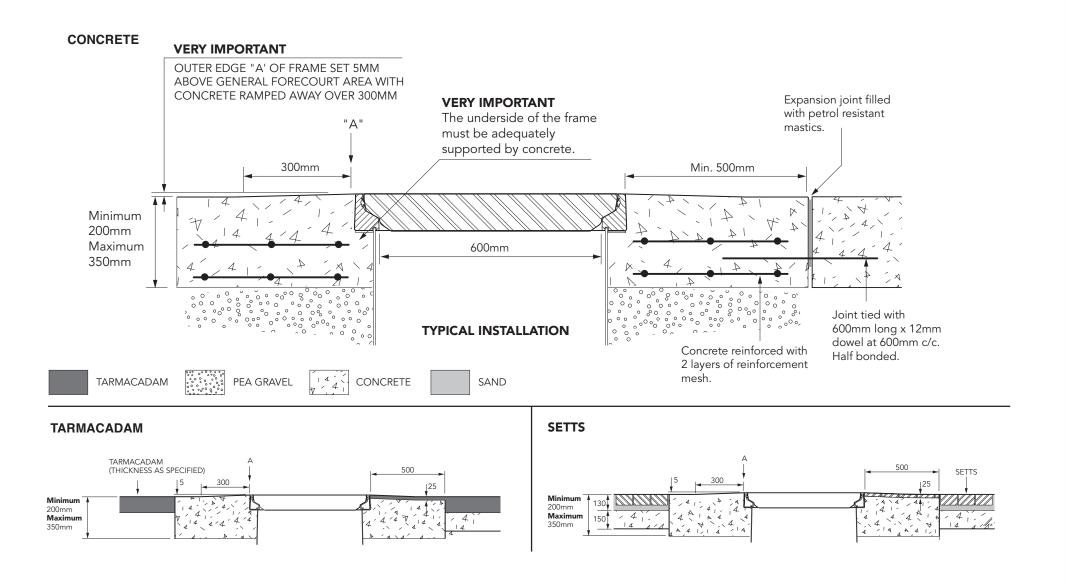

600mm x 600mm flat sealed composite cover with an aluminium frame.

For reference puropses only. This drawing is not a specification. Order against product code only. To enable continuous improvement of our products, the designs and specifications are subject to change without notice.

FIBRELITE

 FL60
 Issue: 20/10/2017
 Page: 2 of 3
 © Copyright

600mm x 600mm flat sealed composite cover with an aluminium frame.

FL60

For reference puropses only. This drawing is not a specification. Order against product code only. To enable continuous improvement of our products, the designs and specifications are subject to change without notice.