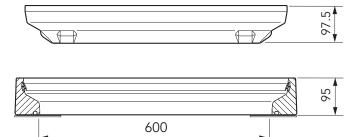

600mm x 600mm flat sealed composite cover with an aluminium frame.

For reference puropses only. This drawing is not a specification. Order against product code only. To enable continuous improvement of our products, the designs and specifications are subject to change without notice.