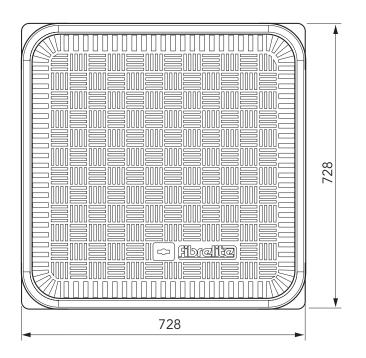

600mm x 600mm flat sealed composite cover with an aluminium frame.

For reference puropses only. This drawing is not a specification. Order against product code only. To enable continuous improvement of our products, the designs and specifications are subject to change without notice.