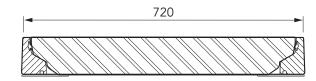

600mm x 600mm flat sealed composite cover with an aluminium frame.

For reference puropses only. This drawing is not a specification. Order against product code only. To enable continuous improvement of our products, the designs and specifications are subject to change without notice.