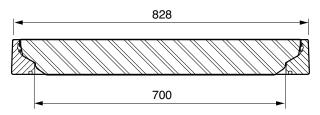

1400mm x 700mm flat sealed composite cover and aluminium frame.

For reference puropses only. This drawing is not a specification. Order against product code only. To enable continuous improvement of our products, the designs and specifications are subject to change without notice.

FL140 | Issue: 20/10/2017 | Page: 2 of 3 | © Copyright