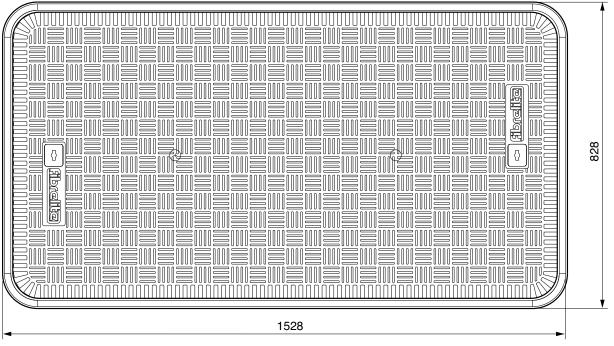

## **CONCRETE**

1400mm x 700mm flat sealed composite cover and aluminium frame.

For reference puropses only. This drawing is not a specification. Order against product code only. To enable continuous improvement of our products, the designs and specifications are subject to change without notice.

FL140 Issue: 20/10/2017 Page: 3 of 3 © Copyright