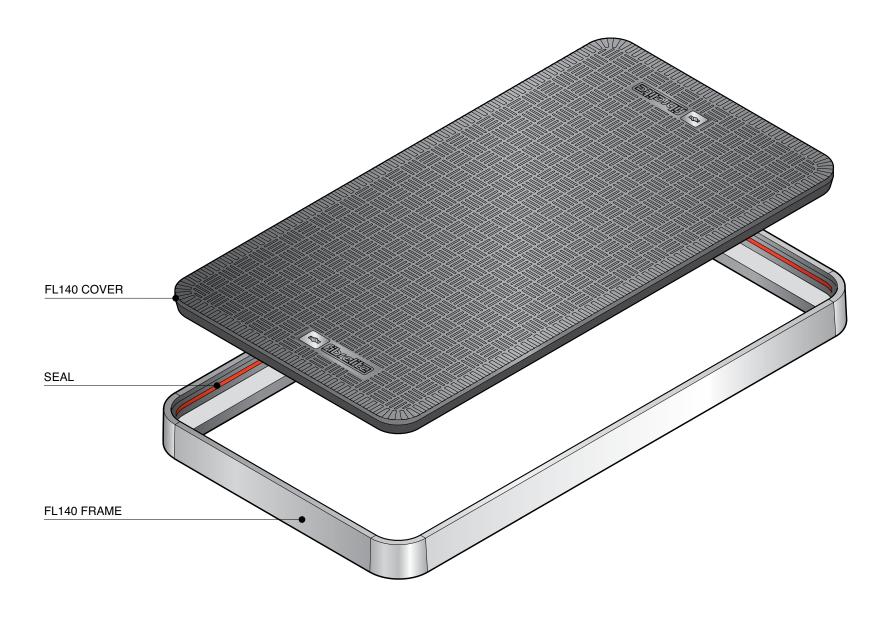

1400mm x 700mm flat sealed composite cover and aluminium frame.

For reference puropses only. This drawing is not a specification. Order against product code only. To enable continuous improvement of our products, the designs and specifications are subject to change without notice.