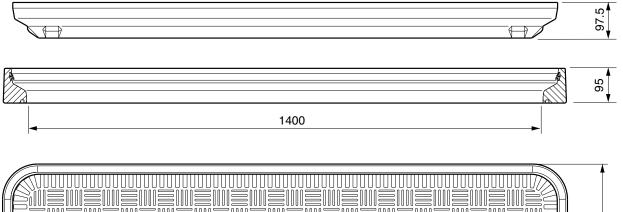

1400mm x 700mm flat sealed composite cover and aluminium frame.

For reference puropses only. This drawing is not a specification. Order against product code only. To enable continuous improvement of our products, the designs and specifications are subject to change without notice.

FL140 | Issue: 20/10/2017 | Page: 2 of 3 | © Copyright