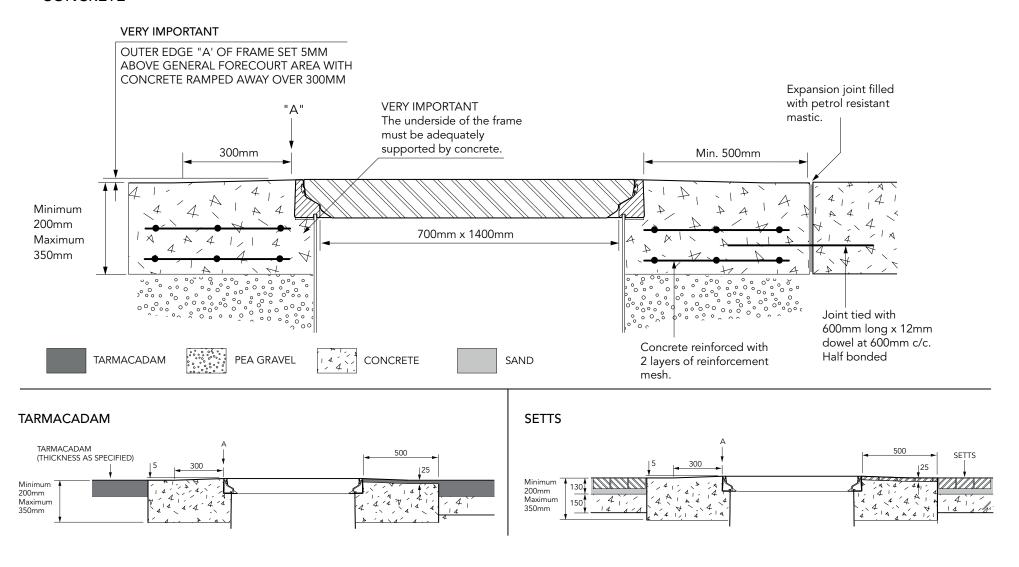

## **CONCRETE**

1400mm x 700mm flat sealed composite cover and aluminium frame.

For reference puropses only. This drawing is not a specification. Order against product code only. To enable continuous improvement of our products, the designs and specifications are subject to change without notice.

FL140 Issue: 20/10/2017 Page: 3 of 3 © Copyright