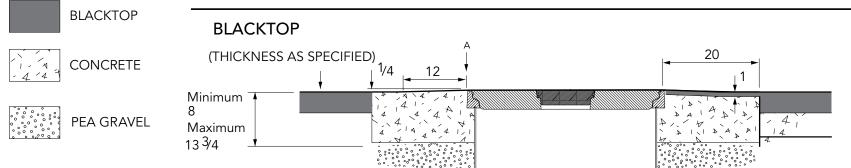

36" dia. Watertight flat sealed composite cover and frame, with removable central dip cap (7" dia.)

For reference purposes only. This drawing is not a specification. Order against product code only. To enable continuous improvement of our products, the designs and specifications are subject to change without notice.

**FL90-CD Issue**: 11/06/2016 **Page**: 1 of 3 © Copyright

36" dia. Watertight flat sealed composite cover and frame, with removable central dip cap (7" dia.)

For reference purposes only. This drawing is not a specification. Order against product code only. To enable continuous improvement of our products, the designs and specifications are subject to change without notice.