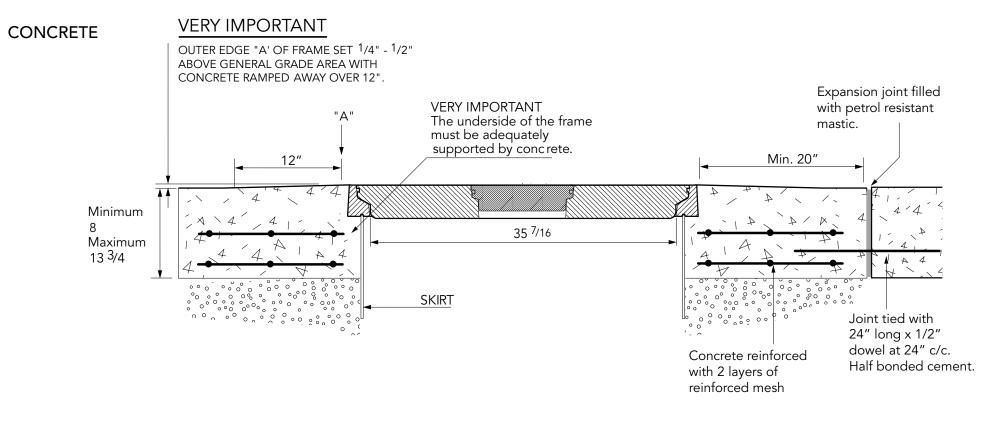

36" dia. Watertight flat sealed composite cover and frame, with removable central dip cap (7" dia.)

For reference purposes only. This drawing is not a specification. Order against product code only. To enable continuous improvement of our products, the designs and specifications are subject to change without notice.

**FL90-CD Issue**: 11/06/2016 **Page**: 1 of 3 © Copyright

36" dia. Watertight flat sealed composite cover and frame, with removable central dip cap (7" dia.)

For reference purposes only. This drawing is not a specification. Order against product code only. To enable continuous improvement of our products, the designs and specifications are subject to change without notice.