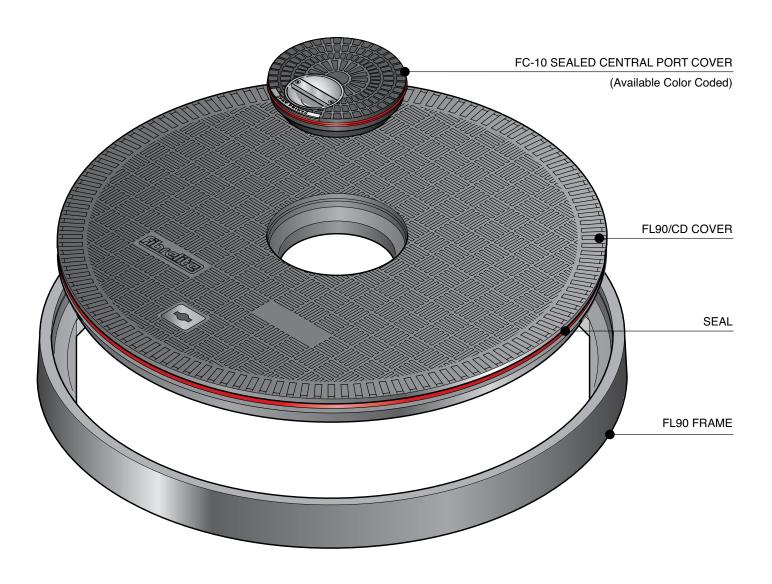

36" dia. Watertight flat sealed composite cover and frame, with removable central dip cap (7" dia.)

For reference purposes only. This drawing is not a specification. Order against product code only. To enable continuous improvement of our products, the designs and specifications are subject to change without notice.

**FL90-CD Issue**: 11/06/2016 **Page**: 1 of 3 © Copyright

36" dia. Watertight flat sealed composite cover and frame, with removable central dip cap (7" dia.)

For reference purposes only. This drawing is not a specification. Order against product code only. To enable continuous improvement of our products, the designs and specifications are subject to change without notice.