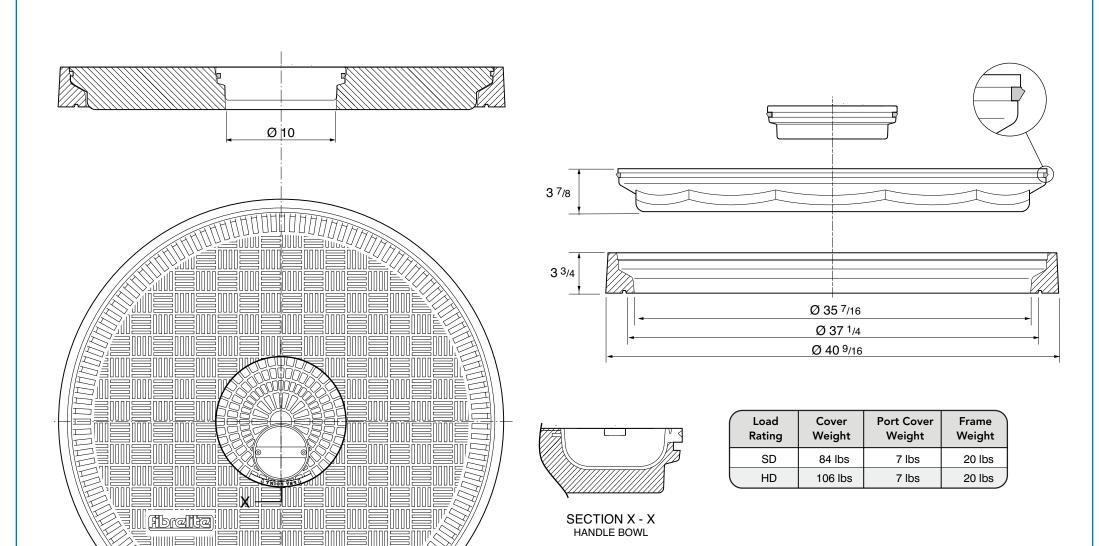

36" dia. Watertight flat sealed composite cover and frame, with removable central dip cap (7" dia.)

For reference purposes only. This drawing is not a specification. Order against product code only. To enable continuous improvement of our products, the designs and specifications are subject to change without notice.

**FL90-CD Issue**: 11/06/2016 **Page**: 1 of 3 © Copyright

36" dia. Watertight flat sealed composite cover and frame, with removable central dip cap (7" dia.)

For reference purposes only. This drawing is not a specification. Order against product code only. To enable continuous improvement of our products, the designs and specifications are subject to change without notice.