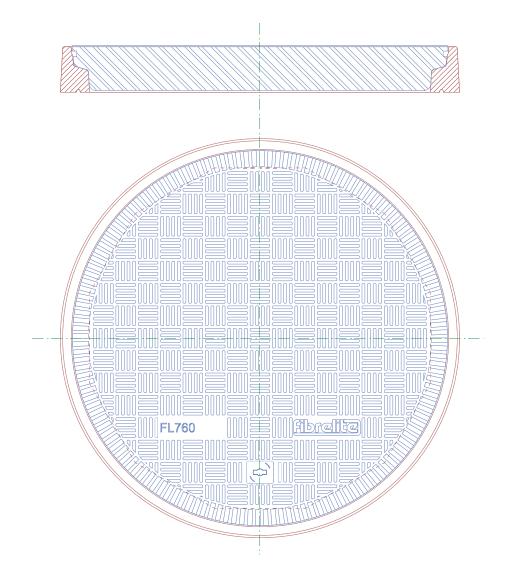

30" diameter flat sealed composite cover and frame.

For reference purposes only. This drawing is not a specification. Order against product code only. To enable continuous improvement of our products, the designs and specifications are subject to change without notice.

**FL760 Issue:** 30/03/2023 **Page:** 2 of 3 © Copyright