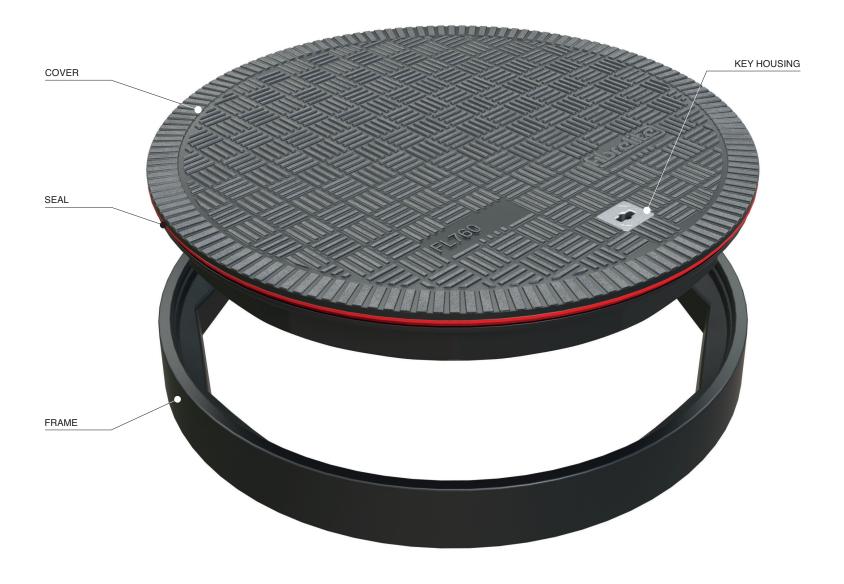

30" diameter flat sealed composite cover and frame.

For reference purposes only. This drawing is not a specification. Order against product code only. To enable continuous improvement of our products, the designs and specifications are subject to change without notice.