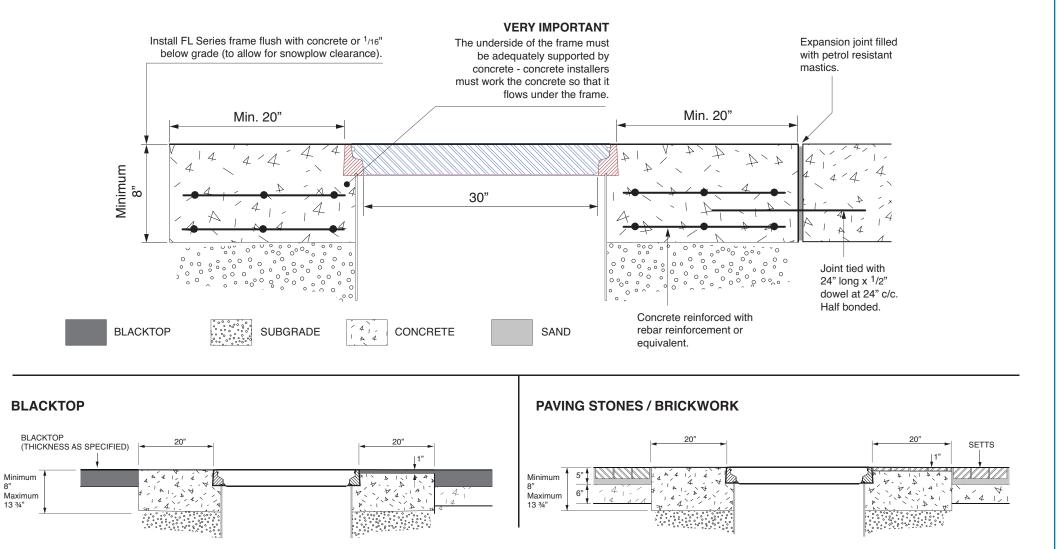

## **CONCRETE**

30" diameter flat sealed composite cover and frame.

FL760

For reference purposes only. This drawing is not a specification. Order against product code only. To enable continuous improvement of our products, the designs and specifications are subject to change without notice.

Issue: 30/03/2023 Page: 3 of 3 © Copyright