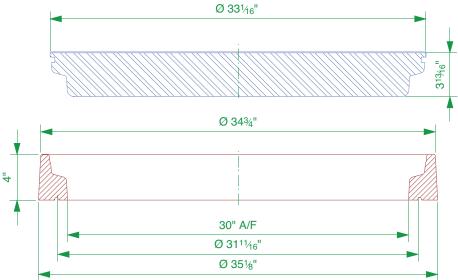

30" diameter flat sealed composite cover and frame.

For reference purposes only. This drawing is not a specification. Order against product code only. To enable continuous improvement of our products, the designs and specifications are subject to change without notice.

**FL760 Issue:** 30/03/2023 **Page:** 2 of 3 © Copyright